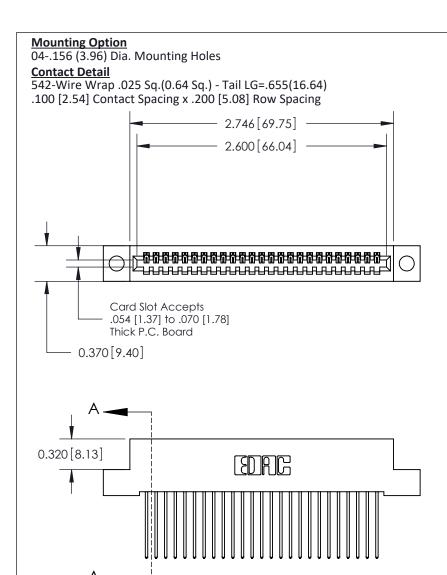

THIS IS A C.A.D. GENERATED DRAWING

ISSUE NUMBER

ORIGINAL

.240 [6.10] Point of Contact—

842/892 Series High Temp Card Edge Connector

Part Number: 842-025-542-104

EDAC INC
TORONTO, ONTARIO
CANADA

THESE DRA
ARE THE F
SOR USED //
OR USED //

DRAWN: J.LEE DATE: OCT. 06/09

CHECKED: DATE:

SCALE: NTS SHEET 1 OF 3

DRAWING NUMBER

842 Assembly 1

842 ENG MASTER

**SECTION A-A** 

Contact Bend Details