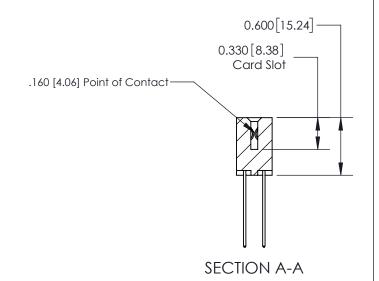

ISSUE NUMBER

ORIGINAL

1

| 837/887 Series High Temp Card Edge Connector<br>Contact Bend Detail |                                                                                                                                     | ACAD REFERENCE NO. | 837 ENG MASTER   |               |
|---------------------------------------------------------------------|-------------------------------------------------------------------------------------------------------------------------------------|--------------------|------------------|---------------|
|                                                                     |                                                                                                                                     | DRAWN: J.LEE       | DATE: OCT. 06/09 |               |
|                                                                     |                                                                                                                                     | CHECKED:           | DATE:            |               |
| EDAC INC                                                            | THESE DRAWINGS AND SPECIFICATIONS ARE THE PROPERTY OF EDAC INC.,AND SHALL NOT BE REPRODUCED, OR COPIED OR USED AS THE BASIS FOR THE | SCALE: NTS         | SHEET            | 2 <b>OF</b> 2 |
| TORONTO, ONTARIO CANADA                                             |                                                                                                                                     | DRAWING NUMBER     | •                | ISSUE         |
| YOUR CONNECTION TO QUALITY & SERVICE                                | MANUFACTURE OR SALE OF APPARATUS WITHOUT WRITTEN PERMISSION.                                                                        | 837 Assembly       |                  | 1             |