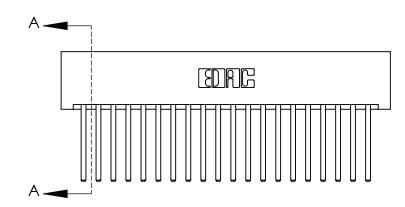

ISSUE NUMBER

ORIGINAL

**See Accompanying Page for:** 

**Contact Bend Details** 

837/887 Series High Temp Card Edge Connector Part Number: 837-040-544-201

YOUR CONNECTION TO QUALITY & SERVICE

**EDAC INC** TORONTO, ONTARIO CANADA

THESE DRAWINGS AND SPECIFICATIONS ARE THE PROPERTY OF EDAC INC.,AND SHALL NOT BE REPRODUCED, OR COPIED OR USED AS THE BASIS FOR THE MANUFACTURE OR SALE OF APPARATUS WITHOUT WRITTEN PERMISSION.

| ACAD REFERENCE NO. | 837 ENG MASTER   |  |  |
|--------------------|------------------|--|--|
| DRAWN: J.LEE       | DATE: OCT. 06/09 |  |  |
| CHECKED:           | DATE:            |  |  |
| SCALE: NTS         | SHEET 1 OF 2     |  |  |
| DRAWING NUMBER     | ISSUE            |  |  |
| 837 Assembly       | 1                |  |  |