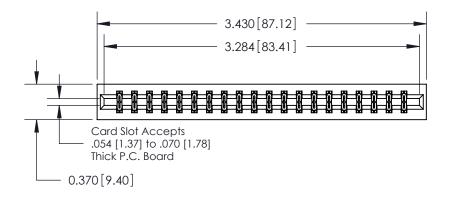

ISSUE NUMBER

ORIGINAL

**See Accompanying Page for:** 

**Contact Bend Details** 

837/887 Series High Temp Card Edge Connector Part Number: 837-040-544-201

YOUR CONNECTION TO QUALITY & SERVICE

**EDAC INC** TORONTO, ONTARIO CANADA

THESE DRAWINGS AND SPECIFICATIONS ARE THE PROPERTY OF EDAC INC.,AND SHALL NOT BE REPRODUCED, OR COPIED OR USED AS THE BASIS FOR THE MANUFACTURE OR SALE OF APPARATUS WITHOUT WRITTEN PERMISSION.

| ACAD REFERENCE NO. | 837 ENG MASTER   |  |  |
|--------------------|------------------|--|--|
| DRAWN: J.LEE       | DATE: OCT. 06/09 |  |  |
| CHECKED:           | DATE:            |  |  |
| SCALE: NTS         | SHEET 1 OF 2     |  |  |
| DRAWING NUMBER     | ISSUE            |  |  |
| 837 Assembly       | 1                |  |  |