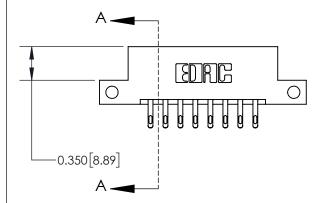

## **Mounting Option**

12-.128 (3.25) Dia. Side Mounting Holes

## **Contact Detail**

555-Extender Board Bend (Code 500 Contacts)

.156 [3.96] Contact Spacing x .200 [5.08] Row Spacing





**See Accompanying Page for: Contact Bend Details** 

837/887 Series High Temp Card Edge Connector Part Number: 837-016-555-212

> **EDAC INC** TORONTO, ONTARIO CANADA

YOUR CONNECTION TO QUALITY & SERVICE

THESE DRAWINGS AND SPECIFICATIONS ARE THE PROPERTY OF EDAC INC.,AND SHALL NOT BE REPRODUCED, OR COPIED OR USED AS THE BASIS FOR THE MANUFACTURE OR SALE OF APPARATUS WITHOUT WRITTEN PERMISSION.

ACAD REFERENCE NO. 837 ENG MASTER DRAWN: J.LEE DATE: OCT. 06/09 CHECKED: DATE: OF 2 SCALE: NTS SHEET 1 ISSUE

DRAWING NUMBER 837 Assembly

THIS IS A C.A.D. GENERATED DRAWING DO NOT MAKE MANUAL REVISIONS TO MASTER.



ISSUE NUMBER

ORIGINAL

1

|                              | 0.600[15.24]              |
|------------------------------|---------------------------|
|