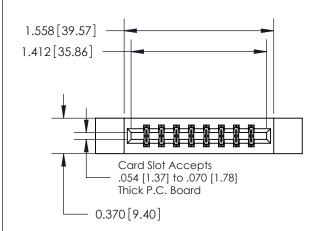

## **Contact Detail**

555-Extender Board Bend (Code 500 Contacts)

.156 [3.96] Contact Spacing x .200 [5.08] Row Spacing

**See Accompanying Page for: Contact Bend Details** 

837/887 Series High Temp Card Edge Connector Part Number: 837-016-555-212