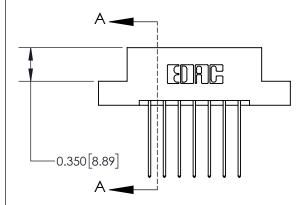

## **Mounting Option**

02-.128 (3.25) Dia. Mounting Holes

## **Contact Detail**

541-Wire Wrap .025 Sq.(0.64 Sq.) - Tail LG=.750(19.05) .156 [3.96] Contact Spacing x .200 [5.08] Row Spacing





**See Accompanying Page for:** 

**Contact Bend Details** 

THIS IS A C.A.D. GENERATED DRAWING DO NOT MAKE MANUAL REVISIONS TO MASTER.



ISSUE NUMBER 1 ORIGINAL



| 837/887 Series High Temp Card Edge Connector |
|----------------------------------------------|
| Part Number: 837-014-541-202                 |



**EDAC INC** TORONTO, ONTARIO CANADA

THESE DRAWINGS AND SPECIFICATIONS ARE THE PROPERTY OF EDAC INC., AND SHALL NOT BE REPRODUCED, OR COPIED OR USED AS THE BASIS FOR THE MANUFACTURE OR SALE OF APPARATUS WITHOUT WRITTEN PERMISSION.

| ACAD REFERENCE NO. | 837 ENG MASTER   |  |  |
|--------------------|------------------|--|--|
| DRAWN: J.LEE       | DATE: OCT. 06/09 |  |  |
| CHECKED:           | DATE:            |  |  |
| SCALE: NTS         | SHEET 1 OF 2     |  |  |
| DRAWING