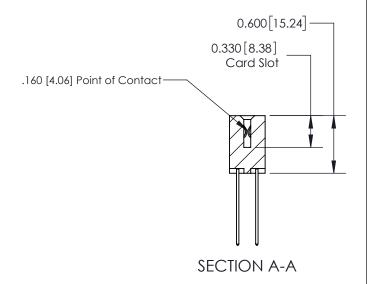

## **Contact Detail**

541-Wire Wrap .025 Sq.(0.64 Sq.) - Tail LG=.750(19.05) .156 [3.96] Contact Spacing x .200 [5.08] Row Spacing

**See Accompanying Page for:** 

**Contact Bend Details** 

THIS IS A C.A.D. GENERATED DRAWING DO NOT MAKE MANUAL REVISIONS TO MASTER.