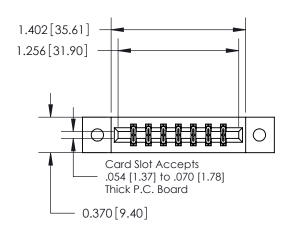

## **Mounting Option**

02-.128 (3.25) Dia. Mounting Holes

## **Contact Detail**

541-Wire Wrap .025 Sq.(0.64 Sq.) - Tail LG=.750(19.05) .156 [3.96] Contact Spacing x .200 [5.08] Row Spacing

**See Accompanying Page for:** 

**Contact Bend Details** 

THIS IS A C.A.D. GENERATED DRAWING DO NOT MAKE MANUAL REVISIONS TO MASTER.