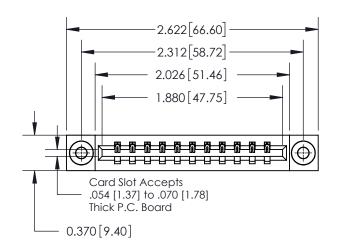

ISSUE NUMBER

ORIGINAL

837/887 Series High Temp Card Edge Connector Part Number: 837-011-541-603

**EDAC INC** TORONTO, ONTARIO CANADA

THESE DRAWINGS AND SPECIFICATIONS ARE THE PROPERTY OF EDAC INC.,AND SHALL NOT BE REPRODUCED, OR COPIED OR USED AS THE BASIS FOR THE MANUFACTURE OR SALE OF APPARATUS WITHOUT WRITTEN PERMISSION.

| ACAD REFERENCE NO. 837 ENG MAST |                  |  |  |
|---------------------------------|------------------|--|--|
| DRAWN: J.LEE                    | DATE: OCT. 06/09 |  |  |
| CHECKED:                        | DATE:            |  |  |
| SCALE: NTS                      | SHEET 1 OF 2     |  |  |
| DRAWING NUMBER                  | ISSUE            |  |  |
| 837 Assembly                    | 1                |  |  |