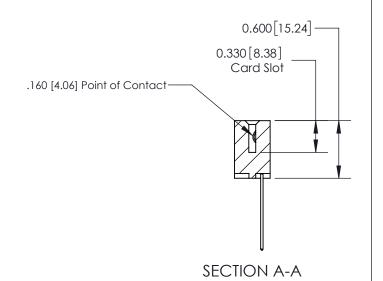

ISSUE NUMBER

ORIGINAL

1

| 837/887 Series High Temp Card Edge Connector<br>Contact Bend Detail |                                                                                                                                     | ACAD REFERENCE NO. | 837 ENG MASTER   |               |
|---------------------------------------------------------------------|-------------------------------------------------------------------------------------------------------------------------------------|--------------------|------------------|---------------|
|                                                                     |                                                                                                                                     | DRAWN: J.LEE       | DATE: OCT. 06/09 |               |
|                                                                     |                                                                                                                                     | CHECKED:           | DATE:            |               |
| EDAC INC                                                            | THESE DRAWINGS AND SPECIFICATIONS ARE THE PROPERTY OF EDAC INC.,AND SHALL NOT BE REPRODUCED, OR COPIED OR USED AS THE BASIS FOR THE | SCALE: NTS         | SHEET            | 2 <b>OF</b> 2 |
| TORONTO, ONTARIO CANADA                                             |                                                                                                                                     | DRAWING NUMBER     | •                | ISSUE         |
| YOUR CONNECTION TO QUALITY & SERVICE                                | MANUFACTURE OR SALE OF APPARATUS WITHOUT WRITTEN PERMISSION.                                                                        | 837 Assembly       |                  | 1             |