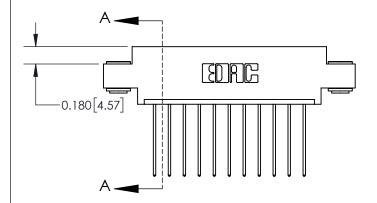

ISSUE NUMBER

ORIGINAL

837/887 Series High Temp Card Edge Connector Part Number: 837-011-541-603

**EDAC INC** TORONTO, ONTARIO CANADA

THESE DRAWINGS AND SPECIFICATIONS ARE THE PROPERTY OF EDAC INC.,AND SHALL NOT BE REPRODUCED, OR COPIED OR USED AS THE BASIS FOR THE MANUFACTURE OR SALE OF APPARATUS WITHOUT WRITTEN PERMISSION.

| ACAD REFERENCE NO. 837 ENG MAST |                  |  |  |
|---------------------------------|------------------|--|--|
| DRAWN: J.LEE                    | DATE: OCT. 06/09 |  |  |
| CHECKED:                        | DATE:            |  |  |
| SCALE: NTS                      | SHEET 1 OF 2     |  |  |
| DRAWING NUMBER                  | ISSUE            |  |  |
| 837 Assembly                    | 1                |  |  |