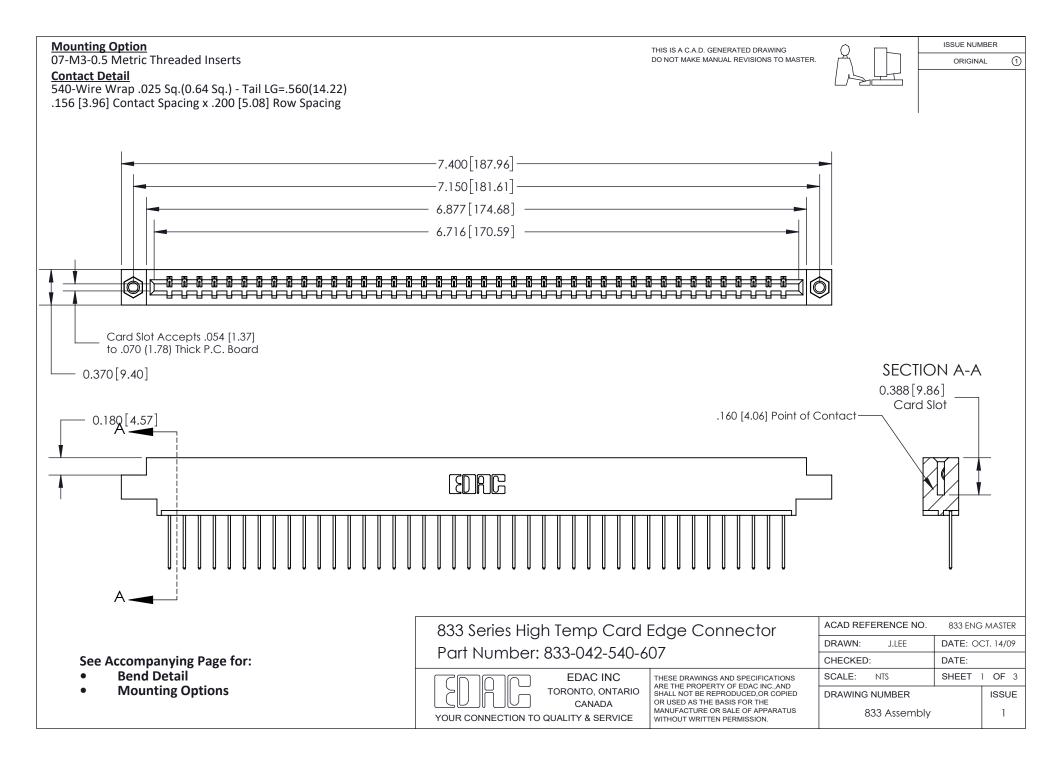

ORIGINAL (1)

ORIGINAL



| 833 Series High Temp Card Edge Connector<br>Contact Bend Detail       |                                                                                                                                                                                                 | ACAD REFERENCE NO. 833 ENG |                  | 3 MASTER      |
|-----------------------------------------------------------------------|-------------------------------------------------------------------------------------------------------------------------------------------------------------------------------------------------|----------------------------|------------------|---------------|
|                                                                       |