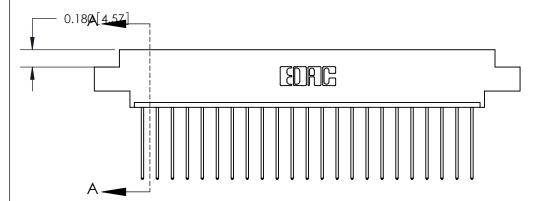

## **Contact Detail**

541-Wire Wrap .025 Sq.(0.64 Sq.) - Tail LG=.750(19.05)

.156 [3.96] Contact Spacing x .200 [5.08] Row Spacing

THIS IS A C.A.D. GENERATED DRAWING DO NOT MAKE MANUAL REVISIONS TO MASTER.