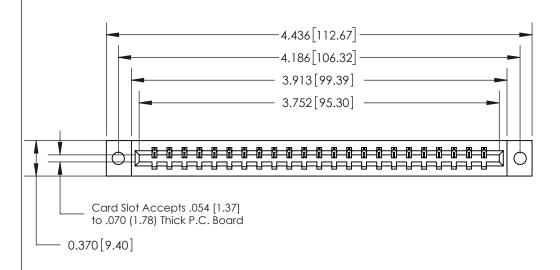

## 833 Series High Temp Card Edge Connector Part Number: 833-023-541-602

**Bend Detail Mounting Options** 

YOUR CONNECTION TO QUALITY & SERVICE

**EDAC INC** TORONTO, ONTARIO CANADA

THESE DRAWINGS AND SPECIFICATIONS ARE THE PROPERTY OF EDAC INC.,AND SHALL NOT BE REPRODUCED, OR COPIED OR USED AS THE BASIS FOR THE MANUFACTURE OR SALE OF APPARATUS WITHOUT WRITTEN PERMISSION.

| ACAD REFERENCE NO. | 833 ENG MASTER   |  |  |
|--------------------|------------------|--|--|
| DRAWN: J.LEE       | DATE: OCT. 14/09 |  |  |
| CHECKED:           | DATE:            |  |  |
| SCALE: NTS         | SHEET 1 OF 3     |  |  |
| DRAWING NUMBER     | ISSUE            |  |  |
| 833 Assembly       | 1                |  |  |