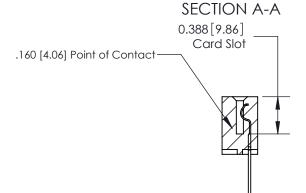

ORIGINAL (1)

ORIGINAL

| 833 Series High Temp Card Edge Connector<br>Contact Bend Detail |                                                                                                                                                                                                 | ACAD REFERENCE NO. | 833 ENG MASTER   |               |
|-----------------------------------------------------------------|-------------------------------------------------------------------------------------------------------------------------------------------------------------------------------------------------|--------------------|------------------|---------------|
|                                                                 |                                                                                                                                                                                                 | DRAWN: J.LEE       | DATE: OCT. 14/09 |               |
|                                                                 |                                                                                                                                                                                                 | CHECKED: DATE:     |                  |               |
| TORONTO, ONTARIO OR CANADA OR MAN                               | THESE DRAWINGS AND SPECIFICATIONS ARE THE PROPERTY OF EDAC INC.,AND SHALL NOT BE REPRODUCED,OR COPIED OR USED AS THE BASIS FOR THE MANUFACTURE OR SALE OF APPARATUS WITHOUT WRITTEN PERMISSION. | SCALE: NTS         | SHEET 2          | 2 <b>OF</b> 3 |
|                                                                 |                                                                                                                                                                                                 | DRAWING NUMBER     |                  | ISSUE         |
|                                                                 |                                                                                                                                                                                                 | 833 Assembly       |                  | 1             |