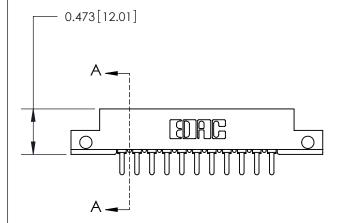

**Mounting Option** 

.128 (3.25) Dia. Side Mounting Holes

## **Contact Detail**

PC Tail .046x.014(1.17x0.36) - Tail LG=.213(5.41)

.156 [3.96] Contact Spacing x .200 [5.08] Row Spacing





**SECTION A-A** 

.175 [4.45] Point of Contact (Measured from bottom of Card Slot)



**See Accompanying Page for:** 

**Contact Bend Details** 

807/857 Series High Temp Card Edge Connector Part Number: 807-011-421-112

YOUR CONNECTION TO QUALITY & SERVICE

| ACAD REFERENCE NO. 807 ENG MASTER |                  |
|-----------------------------------|------------------|
| DRAWN: J.LEE                      | DATE: AUG. 11/09 |
| CHECKED:                          | DATE:            |
| SCALE: NTS                        | SHEET 1 OF 2     |
| DRAWING NUMBER                    | ISSUE            |

807 Assembly