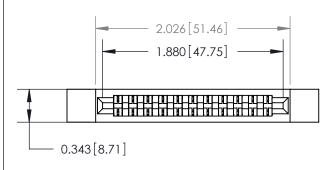

## **Contact Detail**

PC Tail .046x.014(1.17x0.36) - Tail LG=.213(5.41)

.156 [3.96] Contact Spacing x .200 [5.08] Row Spacing

**SECTION A-A** 

.175 [4.45] Point of Contact (Measured from bottom of Card Slot)