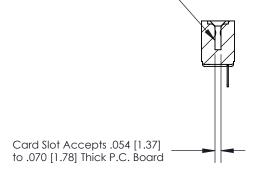

## **Contact Detail**

PC Tail .046x.014(1.17x0.36) - Tail LG=.213(5.41)

.156 [3.96] Contact Spacing x .200 [5.08] Row Spacing

**SECTION A-A** 

.175 [4.45] Point of Contact (Measured from bottom of Card Slot)