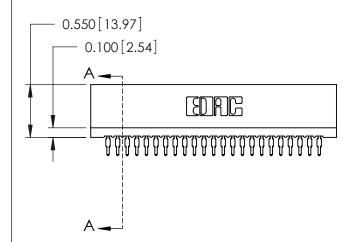

THIS IS A C.A.D. GENERATED DRAWING DO NOT MAKE MANUAL REVISIONS TO MASTER.

ISSUE NUMBER

ORIGINAL

Contact Information
520-P.C. Tail, Regular Point - Tail LG.=.175(4.45)
.100" (2.54mm) Contact Spacing x .200" (5.08mm) Row Spacing

**SECTION A-A** 

725-ENG MASTER