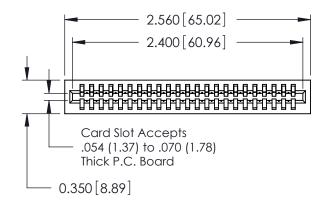

.230 [5.84] Point of Contact 0.420 [10.67] Card Slot 0.300 [7.62]

725 Series Ultra-Mate Card Edge Connector - Press Fit

Part Number: 725-023-520-101

YOUR CONNECTION TO QUALITY & SERVICE

**EDAC INC** TORONTO, ONTARIO CANADA