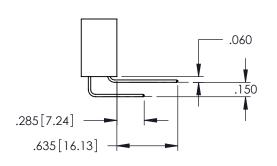

.107 [2.72] .082 [2.08] .157 [4] .232 [5.89] .125(3.18) to .210(5.33) .125(3.18) to .210(5.33) Outside Tails Outside Tails .045(1.14) to .060(1.52) .045(1.14) to .060(1.52) Between Tails Between Tails **Contact Code 555 Contact Code 556** 

**Contact Code 558** 

## **Contact Code 559**

Contact Code 560

INSULATOR MATERIAL: THERMOPLASTIC POLYESTER, UL 94V-0

DAP MATERIAL AVAILABLE UPON REQUEST

CONTACT MATERIAL; COPPER ALLOY

CONTACT PLATING: GOLD ON THE MATING AREA, TIN PLATING ON THE CONTACT TAILS, NICKEL UNDERPLATE

## 345/395 SERIES CARD EDGE CONNECTOR CONTACT CODE 555,556,558,559,560 DIMENSIONS

YOUR CONNECTION TO QUALITY & SERVICE

|     | ACAD REFERENCE NO. 345-ENG-1 |                  |  |
|-----|------------------------------|------------------|--|
|     | DRAWN: R.STA.MONICA          | DATE:MAY.16/2017 |  |
| )   | CHECKED:                     | DATE:            |  |
| ,   | SCALE: 1:1                   | SHEET 2 OF 2     |  |
| ED. | DRAWING NUMBER               | ISSUE            |  |