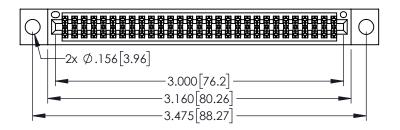

<u>Contact Dimensions:</u>
525-P.C. Tail .018 Sq.(0.46 Sq.) - Tail LG=.150(3.81)
.100 (2.54) Contact Spacing x .200 (5.08) Row Spacing

1

..330[8.38] CARD SLOT .160[4.06] POINT OF CONTACT **SECTION A-A** 

- INSULATOR MATERIAL: THERMOPLASTIC PBT BLACK, UL 94V-0
- CONTACT MATERIAL; COPPER TIN ALLOY CONTACT PLATING: GOLD ON THE MATING AREA, TIN PLATING ON THE CONTACT TAILS, NICKEL UNDERPLATE

| 345/395 SERIES CARD EDGE CONNECTOR |
|------------------------------------|
| PART NUMBER: 395-058-525-804       |

| ACAD REFERENCE NO. 345-ENG-MASTER |                  |  |  |
|-----------------------------------|------------------|--|--|
| DRAWN: R.STA.MONICA               | DATE:MAY.16/2017 |  |  |
| CHECKED:                          | DATE:            |  |  |
| SCALE: 1:1                        | SHEET 1 OF 2     |  |  |
| DRAWING NUMBER                    | ISSUE            |  |  |
| 345-ENG-MASTER                    | 1                |  |  |