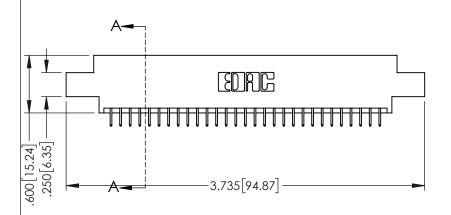

<u>Contact Dimensions:</u>
525-P.C. Tail .018 Sq.(0.46 Sq.) - Tail LG=.150(3.81)
.100 (2.54) Contact Spacing x .200 (5.08) Row Spacing

1

..330[8.38] CARD SLOT .160[4.06] POINT OF CONTACT **SECTION A-A** 

- INSULATOR MATERIAL: THERMOPLASTIC PBT BLACK, UL 94V-0
- CONTACT MATERIAL; COPPER TIN ALLOY CONTACT PLATING: GOLD ON THE MATING AREA, TIN PLATING ON THE CONTACT TAILS, NICKEL UNDERPLATE

| 345/395 SERIES CARD EDGE CONNECTOR |
|------------------------------------|
| PART NUMBER: 395-058-525-804       |

| ACAD REFERENCE NO. 345-ENG-MASTER |                  |  |  |
|-----------------------------------|------------------|--|--|
| DRAWN: R.STA.MONICA               | DATE:MAY.16/2017 |  |  |
| CHECKED:                          | DATE:            |  |  |
| SCALE: 1:1                        | SHEET 1 OF 2     |  |  |
| DRAWING NUMBER                    | ISSUE            |  |  |
| 345-ENG-MASTER                    | 1                |  |  |