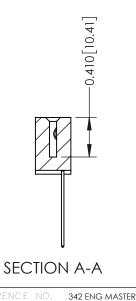

**Mounting Option** 01-No Mounting Lugs **Contact Detail** 

541-Wire Wrap .025 Sq.(0.64 Sq.) - Tail LG=.760(19.30) .100 [2.54] Contact Spacing x .200 [5.08] Row Spacing

1

J.LEE DATE: OCT. 06/09 SHEET 1 OF 3

342 Assembly

THIS IS A C.A.D. GENERATED DRAWING DO NOT MAKE MANUAL REVISIONS TO MASTER. ISSUE NUMBER

ORIGINAL

1

| 342 / 392 Series Card Edge Connector<br>Contact Bend Detail |                                                                                                                                              | ACAD REFERENCE NO. 342 ENG MASTER |             |          |          |
|-------------------------------------------------------------|----------------------------------------------------------------------------------------------------------------------------------------------|-----------------------------------|-------------|----------|----------|
|                                                             |                                                                                                                                              | DRAWN:                            | J.LEE       | DATE: OC | T. 06/09 |
|                                                             |                                                                                                                                              | CHECKED:                          |             | DATE:    |          |
| EDAC INC                                                    | ARE THE PROPERTY OF EDAC INC.,AND —<br>SHALL NOT BE REPRODUCED,OR COPIED<br>OR USED AS THE BASIS FOR THE<br>MANUFACTURE OR SALE OF APPARATUS | SCALE:                            | NTS         | SHEET :  | 2 OF 3   |
| TORONTO, ONTARIO                                            |                                                                                                                                              | DRAWING                           | NUMBER      |          | ISSUE    |
| YOUR CONNECTION TO QUALITY & SERVICE                        |                                                                                                                                              | 3                                 | 42 Assembly |          | 1        |