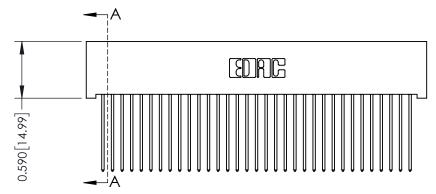

J.LEE DATE: OCT. 06/09 SHEET 1 OF 3

342 Assembly

THIS IS A C.A.D. GENERATED DRAWING DO NOT MAKE MANUAL REVISIONS TO MASTER. ISSUE NUMBER

ORIGINAL

1

| 342 / 392 Series Card Edge Connector<br>Contact Bend Detail |                                                                                                                                              | ACAD REFERENCE NO. 342 ENG MASTER |             |          |          |
|-------------------------------------------------------------|----------------------------------------------------------------------------------------------------------------------------------------------|-----------------------------------|-------------|----------|----------|
|                                                             |                                                                                                                                              | DRAWN:                            | J.LEE       | DATE: OC | T. 06/09 |
|                                                             |                                                                                                                                              | CHECKED:                          |             | DATE:    |          |
| EDAC INC                                                    | ARE THE PROPERTY OF EDAC INC.,AND —<br>SHALL NOT BE REPRODUCED,OR COPIED<br>OR USED AS THE BASIS FOR THE<br>MANUFACTURE OR SALE OF APPARATUS | SCALE:                            | NTS         | SHEET :  | 2 OF 3   |
| TORONTO, ONTARIO                                            |                                                                                                                                              | DRAWING                           | NUMBER      |          | ISSUE    |
| YOUR CONNECTION TO QUALITY & SERVICE                        |                                                                                                                                              | 3                                 | 42 Assembly |          | 1        |