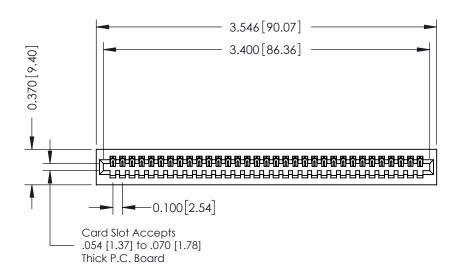

J.LEE DATE: OCT. 06/09 SHEET 1 OF 3

342 Assembly

THIS IS A C.A.D. GENERATED DRAWING DO NOT MAKE MANUAL REVISIONS TO MASTER. ISSUE NUMBER

ORIGINAL

1

| 342 / 392 Series Card Edge Connector<br>Contact Bend Detail |                                                                                                                                              | ACAD REFERENCE NO. 342 ENG MASTER |             |          |          |
|-------------------------------------------------------------|----------------------------------------------------------------------------------------------------------------------------------------------|-----------------------------------|-------------|----------|----------|
|                                                             |                                                                                                                                              | DRAWN:                            | J.LEE       | DATE: OC | T. 06/09 |
|                                                             |                                                                                                                                              | CHECKED:                          |             | DATE:    |          |
| EDAC INC                                                    | ARE THE PROPERTY OF EDAC INC.,AND —<br>SHALL NOT BE REPRODUCED,OR COPIED<br>OR USED AS THE BASIS FOR THE<br>MANUFACTURE OR SALE OF APPARATUS | SCALE:                            | NTS         | SHEET :  | 2 OF 3   |
| TORONTO, ONTARIO                                            |                                                                                                                                              | DRAWING                           | NUMBER      |          | ISSUE    |
| YOUR CONNECTION TO QUALITY & SERVICE                        |                                                                                                                                              | 3                                 | 42 Assembly |          | 1        |