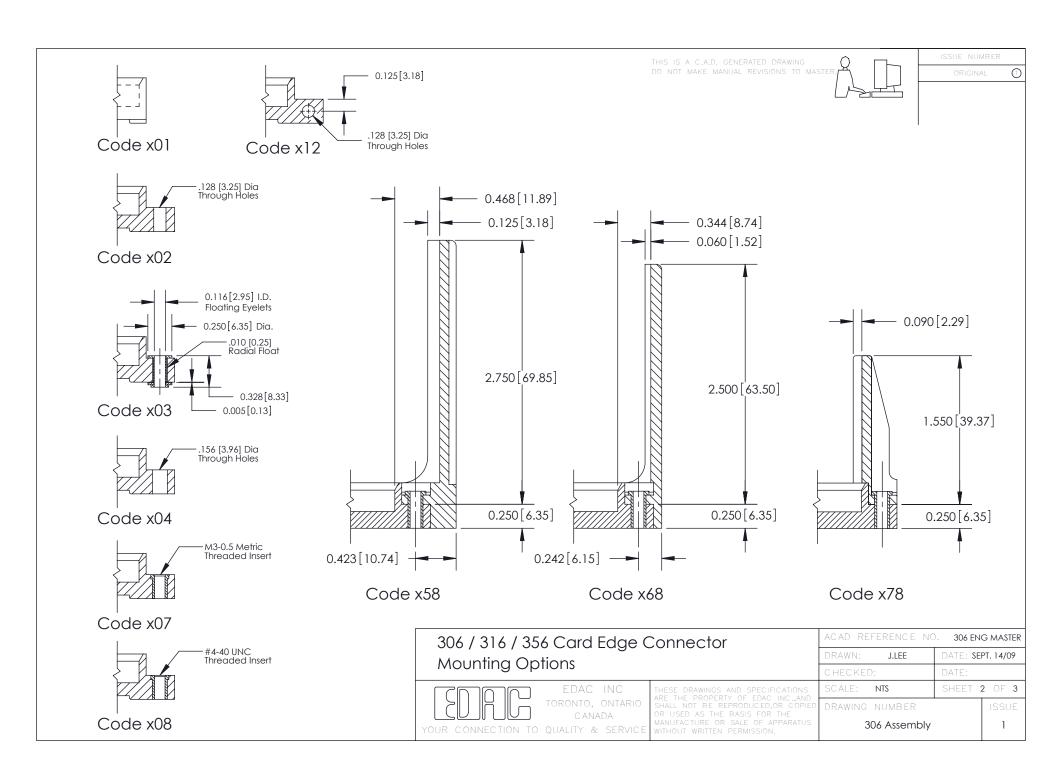

## **Features**

- 316/306/356 Series UL Recognized
- .156 (3.96) Contact Spacing with Single Centreline Row
- Accepts .062 (1.57) Nominal Thickness P.C. Board
- Low Profile Insulator Body .460 (11.68)
- Contact Termination Options include P.C. Tail, Wire Hole & Wire Wrap
- Large Variety of Mounting Options
- Pre-assembled Card Guides Available
- Accepts Between Contact and In-Contact Polarizing Keys