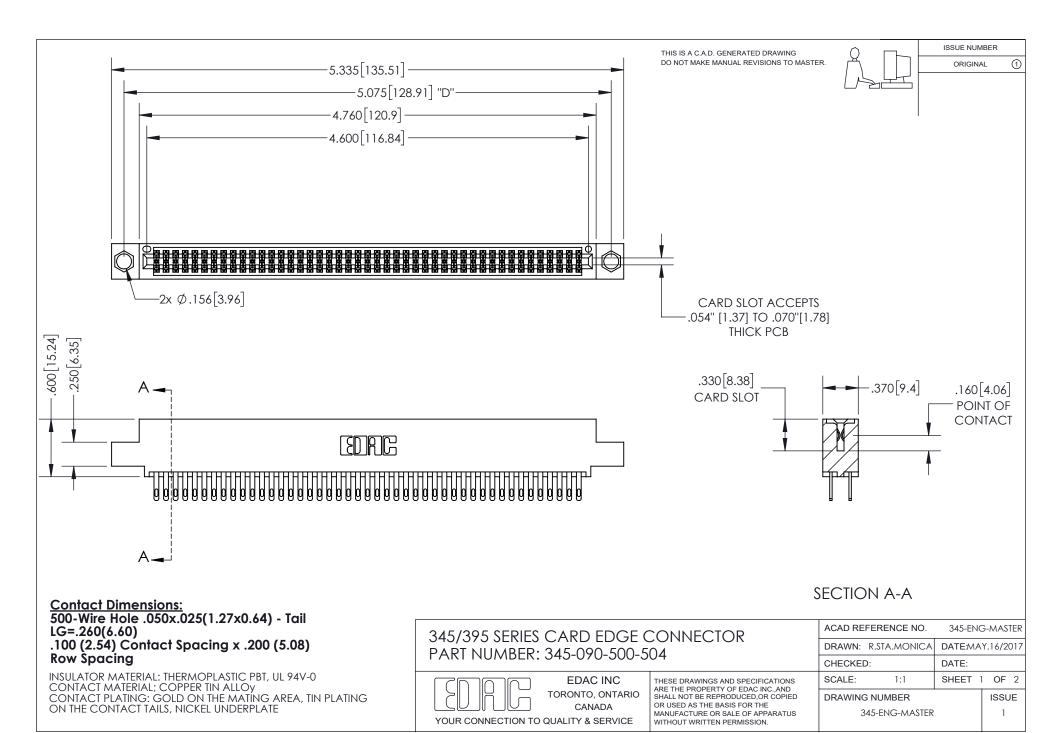

ISSUE NUMBER ORIGINAL

1

**Contact Code 558** 

**Contact Code 559** 

Contact Code 560

- INSULATOR MATERIAL: THERMOPLASTIC POLYESTER, UL 94V-0
- DAP MATERIAL AVAILABLE UPON REQUEST
- CONTACT MATERIAL; COPPER ALLOY