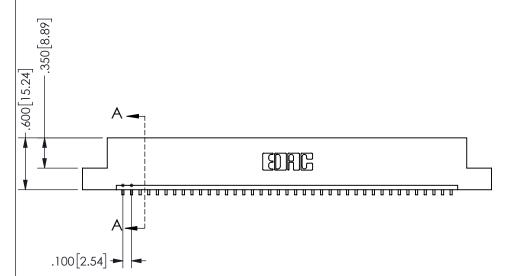

THIS IS A C.A.D. GENERATED DRAWING DO NOT MAKE MANUAL REVISIONS TO MASTER.

ORIGINAL

1

.160[4.06] .330[8.38] POINT OF CARD SLOT CONTACT

<u>Contact Dimensions:</u>
559-90 Degree Bend (Code 541 Contacts)
See Sheet 2 for Contact Code 555, 556, 558, 559, 560 **Dimensions** 

**SECTION A-A** 

ISSUE NUMBER ORIGINAL

1

**Contact Code 558** 

Contact Code 559

**Contact Code 560** 

INSULATOR MATERIAL: THERMOPLASTIC POLYESTER, UL 94V-0 DAP MATERIAL AVAILABLE UPON REQUEST

CONTACT MATERIAL; COPPER ALLOY

CONTACT PLATING: GOLD ON THE MATING AREA, TIN PLATING ON THE CONTACT TAILS, NICKEL UNDERPLATE