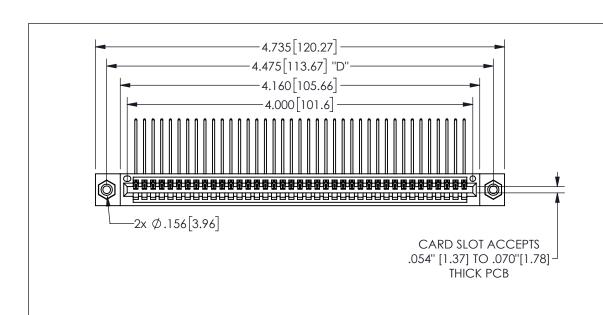

| 345/395 SERIES CARD EDGE CONNECTOR |  |
|------------------------------------|--|
| PART NUMBER: 345-039-559-108       |  |

YOUR CONNECTION TO QUALITY & SERVICE

**EDAC INC** TORONTO, ONTARIO CANADA

THESE DRAWINGS AND SPECIFICATIONS ARE THE PROPERTY OF EDAC INC.,AND SHALL NOT BE REPRODUCED,OR COPIED OR USED AS THE BASIS FOR THE MANUFACTURE OR SALE OF APPARATUS WITHOUT WRITTEN PERMISSION.

| ACAD REFERENCE NO. |              | 345-ENG-MASTER |           |
|--------------------|--------------|----------------|-----------|
| DRAWN:             | R.STA.MONICA | DATEMA         | Y.16/2017 |
| CHECKE             | D:           | DATE:          |           |
| SCALE:             | NTS          | SHEET          | OF 2      |
| DRAWING            | NUMBER       |                | ISSUE     |
| 345-ENG-MASTER     |              |                | 1         |