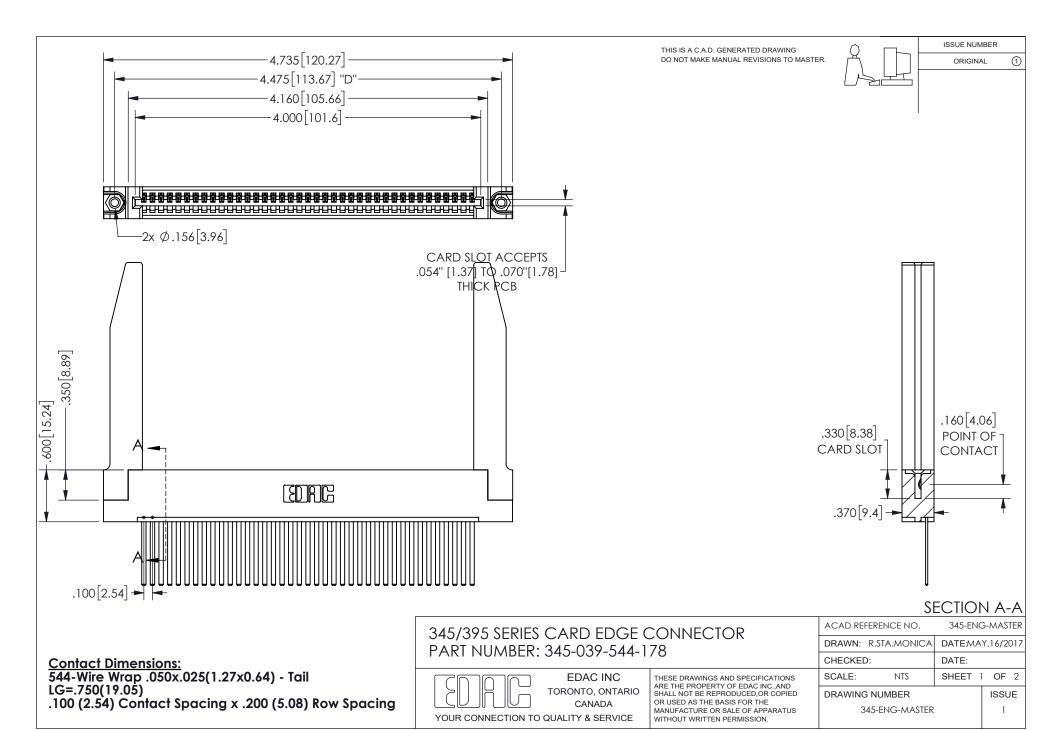

ISSUE NUMBER ORIGINAL

1

**Contact Code 558** 

Contact Code 559

Contact Code 560

INSULATOR MATERIAL: THERMOPLASTIC POLYESTER, UL 94V-0 DAP MATERIAL AVAILABLE UPON REQUEST

CONTACT MATERIAL; COPPER ALLOY

CONTACT PLATING: GOLD ON THE MATING AREA, TIN PLATING ON THE CONTACT TAILS, NICKEL UNDERPLATE

## 345/395 SERIES CARD EDGE CONNECTOR CONTACT CODE 555,556,558,559,560 DIMENSIONS

YOUR CONNECTION TO QUALITY & SERVICE

**EDAC INC** TORONTO, ONTARIO CANADA

THESE DRAWINGS AND SPECIFICATIONS ARE THE PROPERTY OF EDAC INC.,AND SHALL NOT BE REPRODUCED, OR COPIED OR USED AS THE BASIS FOR THE MANUFACTURE OR SALE OF APPARATUS WITHOUT WRITTEN PERMISSION.

| ACAD REFERENCE NO.  | 345-ENG-MASTER   |
|---------------------|------------------|
| DRAWN: R.STA.MONICA | DATE:MAY.16/2017 |
| CHECKED:            | DATE:            |
| SCALE: 1:1          | SHEET 2 OF 2     |
| DRAWING NUMBER      | ISSUE            |
| 345-ENG-MASTER      | 1                |