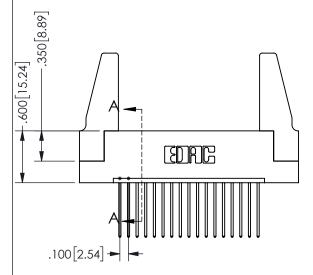

THIS IS A C.A.D. GENERATED DRAWING DO NOT MAKE MANUAL REVISIONS TO MASTER.

ISSUE NUMBER

ORIGINAL

1

Contact Dimensions: 542-Wire Wrap .025 Sq.(0.64 Sq.) - Tail LG=.645(16.38) .100 (2.54) Contact Spacing x .200 (5.08) Row Spacing 345/395 SERIES CARD EDGE CONNECTOR PART NUMBER: 345-017-542-188

SECTION A-A

ISSUE NUMBER ORIGINAL

1

**Contact Code 558** 

Contact Code 559

Contact Code 560

INSULATOR MATERIAL: THERMOPLASTIC POLYESTER, UL 94V-0

DAP MATERIAL AVAILABLE UPON REQUEST

CONTACT MATERIAL; COPPER ALLOY

CONTACT PLATING: GOLD ON THE MATING AREA, TIN PLATING ON THE CONTACT TAILS, NICKEL UNDERPLATE