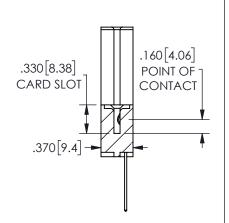

SECTION A-A

ISSUE NUMBER ORIGINAL

1

**Contact Code 558** 

Contact Code 559

Contact Code 560

INSULATOR MATERIAL: THERMOPLASTIC POLYESTER, UL 94V-0

DAP MATERIAL AVAILABLE UPON REQUEST