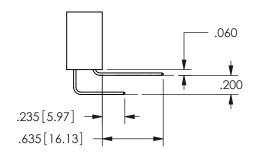

THIS IS A C.A.D. GENERATED DRAWING DO NOT MAKE MANUAL REVISIONS TO MASTER.

ISSUE NUMBER

ORIGINAL

1

Contact Dimensions: 542-Wire Wrap .025 Sq.(0.64 Sq.) - Tail LG=.645(16.38) .100 (2.54) Contact Spacing x .200 (5.08) Row Spacing 345/395 SERIES CARD EDGE CONNECTOR PART NUMBER: 345-017-542-188