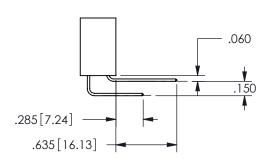

THIS IS A C.A.D. GENERATED DRAWING DO NOT MAKE MANUAL REVISIONS TO MASTER.

ISSUE NUMBER

ORIGINAL

1

Contact Dimensions: 542-Wire Wrap .025 Sq.(0.64 Sq.) - Tail LG=.645(16.38) .100 (2.54) Contact Spacing x .200 (5.08) Row Spacing 345/395 SERIES CARD EDGE CONNECTOR PART NUMBER: 345-017-542-188