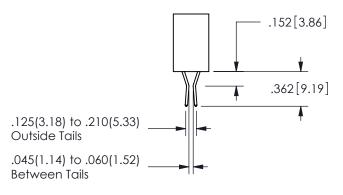

SECTION A-A

ISSUE NUMBER ORIGINAL

1

**Contact Code 558** 

Contact Code 559

Contact Code 560

INSULATOR MATERIAL: THERMOPLASTIC POLYESTER, UL 94V-0

DAP MATERIAL AVAILABLE UPON REQUEST