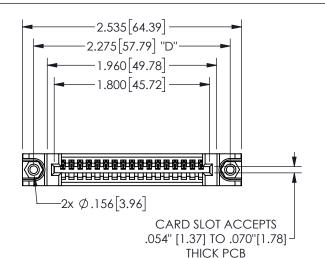

THIS IS A C.A.D. GENERATED DRAWING DO NOT MAKE MANUAL REVISIONS TO MASTER.

ISSUE NUMBER

ORIGINAL

1

Contact Dimensions: 542-Wire Wrap .025 Sq.(0.64 Sq.) - Tail LG=.645(16.38) .100 (2.54) Contact Spacing x .200 (5.08) Row Spacing 345/395 SERIES CARD EDGE CONNECTOR PART NUMBER: 345-017-542-188

| 02011011717         |                  |
|---------------------|------------------|
| ACAD REFERENCE NO.  | 345-ENG-MASTER   |
| DRAWN: R.STA.MONICA | DATE:MAY.16/2017 |
| CHECKED:            | DATE:            |
| SCALE: NTS          | SHEET 1 OF 2     |
| DRAWING NUMBER      | ISSUE            |
| 345-ENG-MASTER      | 1                |