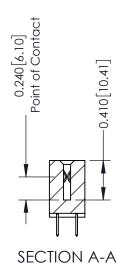

## **Contact Detail**

520-P.C. Tail .030x.018(0.76x0.46) - Tail LG=.185(4.70) .100 [2.54] Contact Spacing x .200 [5.08] Row Spacing