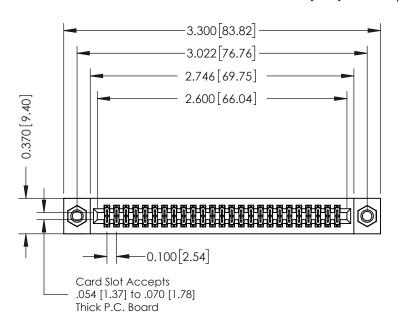

## **See Accompanying Pages for:**

- **Contact Bend Details**
- **Mounting Options**

| 342 / 392 Card Edge Connector |
|-------------------------------|
| Part Number: 342-050-520-207  |

YOUR CONNECTION TO QUALITY & SERVICE