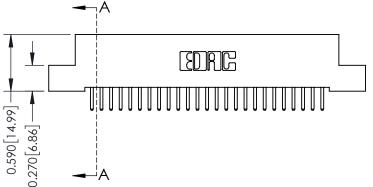

342 ENG MASTER DATE: OCT. 06/09 J.LEE NTS SHEET 1 OF 3

342 Assembly

THIS IS A C.A.D. GENERATED DRAWING DO NOT MAKE MANUAL REVISIONS TO MASTER. ISSUE NUMBER

ORIGINAL

1

| 342 / 392 Series Card Edge Connector<br>Contact Bend Detail |                                                                                                                                   | ACAD REFERENCE NO. 342 ENG MASTER |             |          |          |
|-------------------------------------------------------------|-----------------------------------------------------------------------------------------------------------------------------------|-----------------------------------|-------------|----------|----------|
|                                                             |                                                                                                                                   | DRAWN:                            | J.LEE       | DATE: OC | T. 06/09 |
|                                                             |                                                                                                                                   | CHECKED                           | ):          | DATE:    |          |
| EDAC INC                                                    | ARE THE PROPERTY OF EDAC INC.,AND SHALL NOT BE REPRODUCED,OR COPIED OR USED AS THE BASIS FOR THE MANUFACTURE OR SALE OF APPARATUS | SCALE:                            | NTS         | SHEET :  | 2 OF 3   |
| TORONTO, ONTARIO                                            |                                                                                                                                   | DRAWING                           | NUMBER      |          | ISSUE    |
| YOUR CONNECTION TO QUALITY & SERVICE                        |                                                                                                                                   | 3                                 | 42 Assembly |          | 1        |