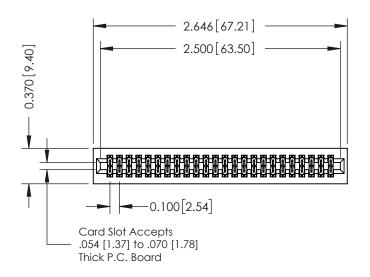

523-P.C. Tail .025 Sq.(0.64 Sq.) - Tail LG=.400(10.16) .100 [2.54] Contact Spacing x .200 [5.08] Row Spacing

## **See Accompanying Pages for:**

- **Contact Bend Details**
- **Mounting Options**

342 / 392 Card Edge Connector Part Number: 342-048-523-201

YOUR CONNECTION TO QUALITY & SERVICE

|   | ACAD REFERENCE NO | 342 ENG MASTE    |  |  |  |
|---|-------------------|------------------|--|--|--|
|   | DRAWN: J.LEE      | DATE: OCT. 06/09 |  |  |  |
|   | CHECKED:          | DATE:            |  |  |  |
|   | SCALE: NTS        | SHEET 1 OF 3     |  |  |  |
| ) | DRAWING NUMBER    | ISSUE            |  |  |  |