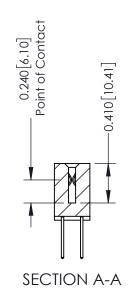

THIS IS A C.A.D. GENERATED DRAWING DO NOT MAKE MANUAL REVISIONS TO MASTER

ISSUE NUMBER

ORIGINAL

1

| 342 / 392 Card Edge Conne                                            | ACAD REFERENCE NO. 342 ENG MASTER                                                                                                                                                               |                |                         |        |
|----------------------------------------------------------------------|-------------------------------------------------------------------------------------------------------------------------------------------------------------------------------------------------|----------------|-------------------------|--------|
| Mounting Options                                                     |                                                                                                                                                                                                 | DRAWN: J.LEE   | DATE: <b>OCT. 06/09</b> |        |
| Moorning Ophons                                                      | CHECKED:                                                                                                                                                                                        | DATE:          |                         |        |
| EDAC INC TORONTO, ONTARIO CANADA OUR CONNECTION TO QUALITY & SERVICE | THESE DRAWINGS AND SPECIFICATIONS ARE THE PROPERTY OF EDAC INC.,AND SHALL NOT BE REPRODUCED,OR COPIED OR USED AS THE BASIS FOR THE MANUFACTURE OR SALE OF APPARATUS WITHOUT WRITTEN PERMISSION. | SCALE: NTS     | SHEET :                 | 3 OF 3 |
|                                                                      |                                                                                                                                                                                                 | DRAWING NUMBER | •                       | ISSUE  |
|                                                                      |                                                                                                                                                                                                 | 342 Assembly   |                         | 1      |