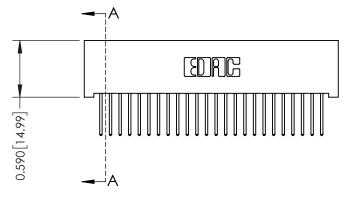

342 Assembly

THIS IS A C.A.D. GENERATED DRAWING DO NOT MAKE MANUAL REVISIONS TO MASTER. ISSUE NUMBER

ORIGINAL

1

| 342 / 392 Series Card Edge Connector |                                                                   |          | ACAD REFERENCE NO. 342 ENG MASTER |                  |        |  |
|--------------------------------------|-------------------------------------------------------------------|----------|-----------------------------------|------------------|--------|--|
| Contact Bend Detail                  |                                                                   | DRAWN:   | J.LEE                             | DATE: OCT. 06/09 |        |  |
|                                      |                                                                   | CHECKED: |                                   | DATE:            |        |  |
| EDAC INC                             | THESE DRAWINGS AND SPECIFICATIONS ARE THE PROPERTY OF EDAC INCAND | SCALE:   | NTS                               | SHEET :          | 2 OF 3 |  |
| TORONTO, ONTARIO                     | SHALL NOT BE REPRODUCED, OR COPIED  OR USED AS THE BASIS FOR THE  | DRAWING  | NUMBER                            |                  | ISSUE  |  |
| YOUR CONNECTION TO QUALITY & SERVICE | MANUFACTURE OR SALE OF APPARATUS                                  | 3        | 42 Assembly                       |                  | 1      |  |