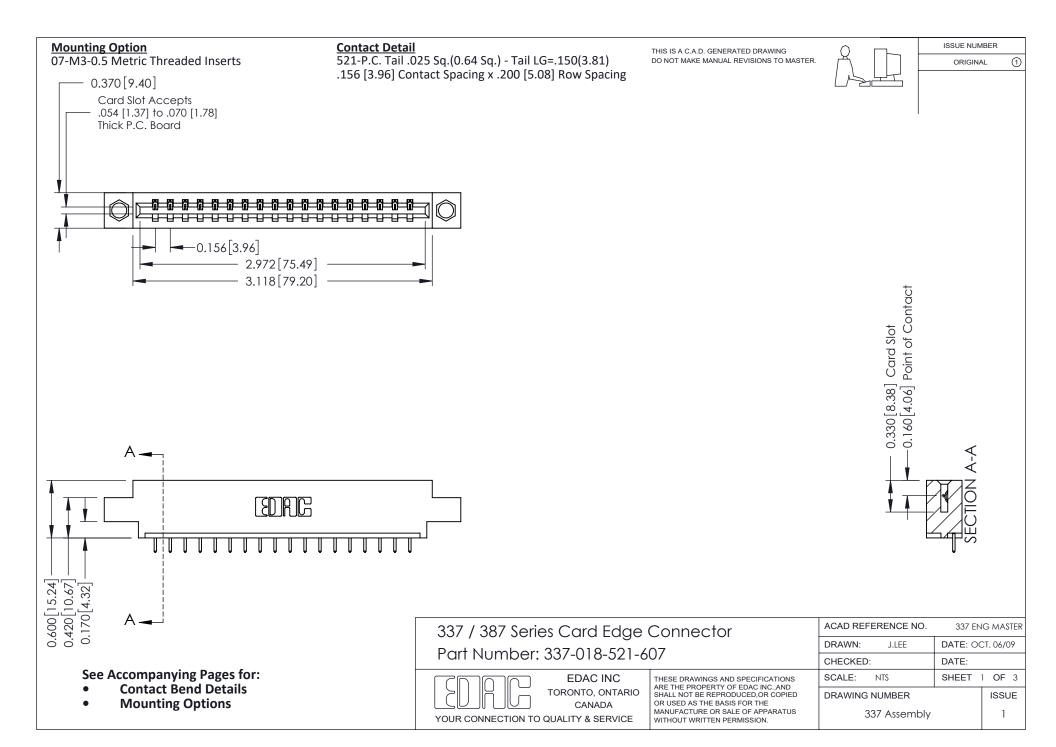

ISSUE NUMBER

ORIGINAL

1

| 337 / 387 Series Card Edge Connector<br>Contact Bend Detail           |                                                                                                                                                                                                  | ACAD REFERENCE NO. 337 E |                  | G MASTER      |
|-----------------------------------------------------------------------|--------------------------------------------------------------------------------------------------------------------------------------------------------------------------------------------------|--------------------------|------------------|---------------|
|                                                                       |                                                                                                                                                                                                  | DRAWN: J.LEE             | DATE: OCT. 06/09 |               |
|                                                                       |                                                                                                                                                                                                  | CHECKED: DATE:           |                  |               |
| EDAC INC TORONTO, ONTARIO CANADA YOUR CONNECTION TO QUALITY & SERVICE | THESE DRAWINGS AND SPECIFICATIONS ARE THE PROPERTY OF EDAC INC.,AND SHALL NOT BE REPRODUCED, OR COPIED OR USED AS THE BASIS FOR THE MANUFACTURE OR SALE OF APPARATUS WITHOUT WRITTEN PERMISSION. | SCALE: NTS               | SHEET            | 2 <b>OF</b> 3 |
|                                                                       |                                                                                                                                                                                                  | DRAWING NUMBER           |                  | ISSUE         |
|                                                                       |                                                                                                                                                                                                  | 337 Assembly             |                  | 1             |