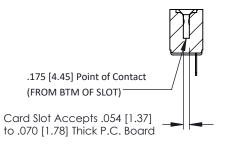

**Mounting Option** #4-40 Unified Threaded Inserts **Contact Detail** 

Wire Hole .089x.014(2.29x0.36) - Tail LG=.213(5.41) .156 [3.96] Contact Spacing x .200 [5.08] Row Spacing

THIS IS A C.A.D. GENERATED DRAWING DO NOT MAKE MANUAL REVISIONS TO MASTER.