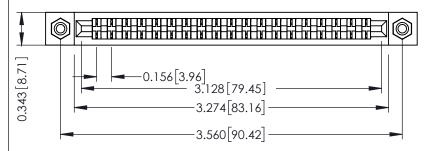

**Mounting Option** #4-40 Unified Threaded Inserts **Contact Detail** 

Wire Hole .089x.014(2.29x0.36) - Tail LG=.213(5.41) .156 [3.96] Contact Spacing x .200 [5.08] Row Spacing

THIS IS A C.A.D. GENERATED DRAWING DO NOT MAKE MANUAL REVISIONS TO MASTER.