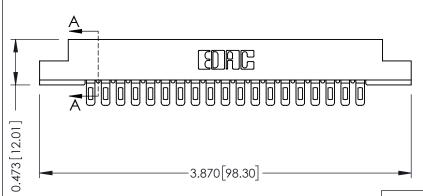

## SECTION A-A

**See Accompanying Pages for:** 

- **Contact Bend Details**
- **Mounting Options**

307 / 357 Card Edge Connector Part Number: 307-019-401-108

**EDAC INC** TORONTO, ONTARIO CANADA

THESE DRAWINGS AND SPECIFICATIONS ARE THE PROPERTY OF EDAC INC.,AND SHALL NOT BE REPRODUCED, OR COPIED OR USED AS THE BASIS FOR THE MANUFACTURE OR SALE OF APPARATUS WITHOUT WRITTEN PERMISSION.