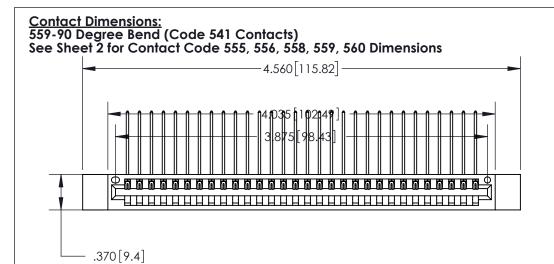

THIS IS A C.A.D. GENERATED DRAWING DO NOT MAKE MANUAL REVISIONS TO MASTER.

ISSUE NUMBER ORIGINAL

Card Slot Accepts .054 [1.37] to .070 [1.78] Thick P.C. Board .330 [8.38] Card Slot .160 [4.07] Point of Contact -

INSULATOR MATERIAL: THERMOPLASTIC POLYESTER, UL 94V-0 CONTACT MATERIAL; COPPER, NICKEL, TIN ALLOY CA-725 CONTACT PLATING: GOLD ON THE MATING AREA, TIN-LEAD

ON THE CONTACT TAILS, NICKEL UNDERPLATE

846/896 SERIES HIGH TEMP CARD EDGE CONNECTOR PART NUMBER: 896-030-559-612

## 846/896 SERIES HIGH TEMP CARD EDGE CONNECTOR CONTACT CODE 555,556,558,559,560 DIMENSIONS

.150 [3.81]

YOUR CONNECTION TO QUALITY & SERVICE

**Contact Code 559** 

**EDAC INC** TORONTO, ONTARIO CANADA

THESE DRAWINGS AND SPECIFICATIONS ARE THE PROPERTY OF EDAC INC.,AND SHALL NOT BE REPRODUCED, OR COPIED OR USED AS THE BASIS FOR THE MANUFACTURE OR SALE OF APPARATUS WITHOUT WRITTEN PERMISSION.