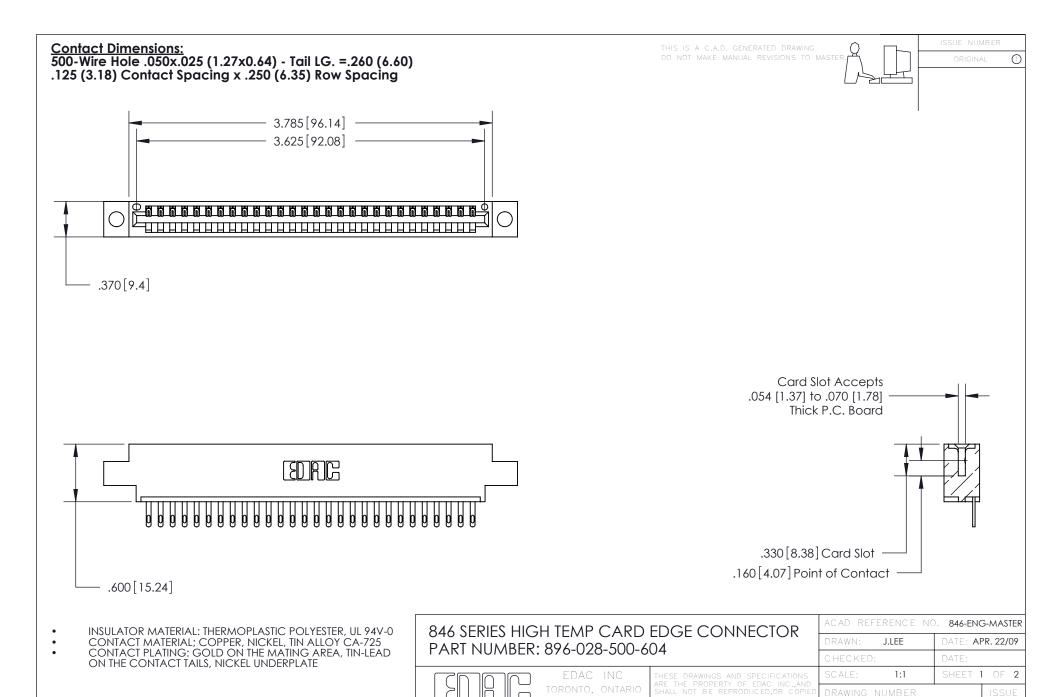

YOUR CONNECTION TO QUALITY & SERVICE

846-ENG-MASTER

1





.060 [1.52] .200 [5.08] .210[5.33] -.260 [6.6] -.660 [16.76] .660 [16.76]

.060 [1.52] .165 [4.19] .150 [3.81] .375 [9.54] .125(3.18) to .210(5.33) **Outside Tails** .125(3.18) to .210(5.33) **Outside Tails** 

**Contact Code 558** 

**Contact Code 559** 

**Contact Code 560** 

INSULATOR MATERIAL: THERMOPLASTIC POLYESTER, UL 94V-0 CONTACT MATERIAL; COPPER, NICKEL, TIN ALLOY CA-725 CONTACT PLATING: GOLD ON THE MATING AREA, TIN-LEAD ON THE CONTACT TAILS, NICKEL UNDERPLATE

846 SERIES HIGH TEMP CARD EDGE CONNECTOR CONTACT CODE 555,556,558,559,560 DIMENSIONS

YOUR CONNECTION TO QUALITY & SERVICE

|   | ACAD REFERENCE NO. 846-ENG-MASTER |                  |
|---|-----------------------------------|------------------|
|   | DRAWN: J