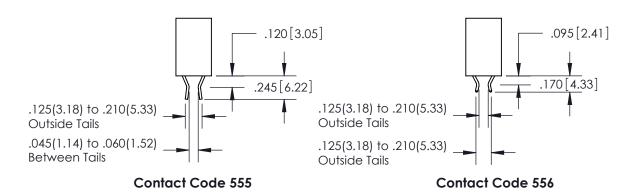

**Contact Code 558** 

**Contact Code 559** 

**Contact Code 560** 

INSULATOR MATERIAL: THERMOPLASTIC POLYESTER, UL 94V-0 CONTACT MATERIAL; COPPER, NICKEL, TIN ALLOY CA-725 CONTACT PLATING: GOLD ON THE MATING AREA, TIN-LEAD ON THE CONTACT TAILS, NICKEL UNDERPLATE