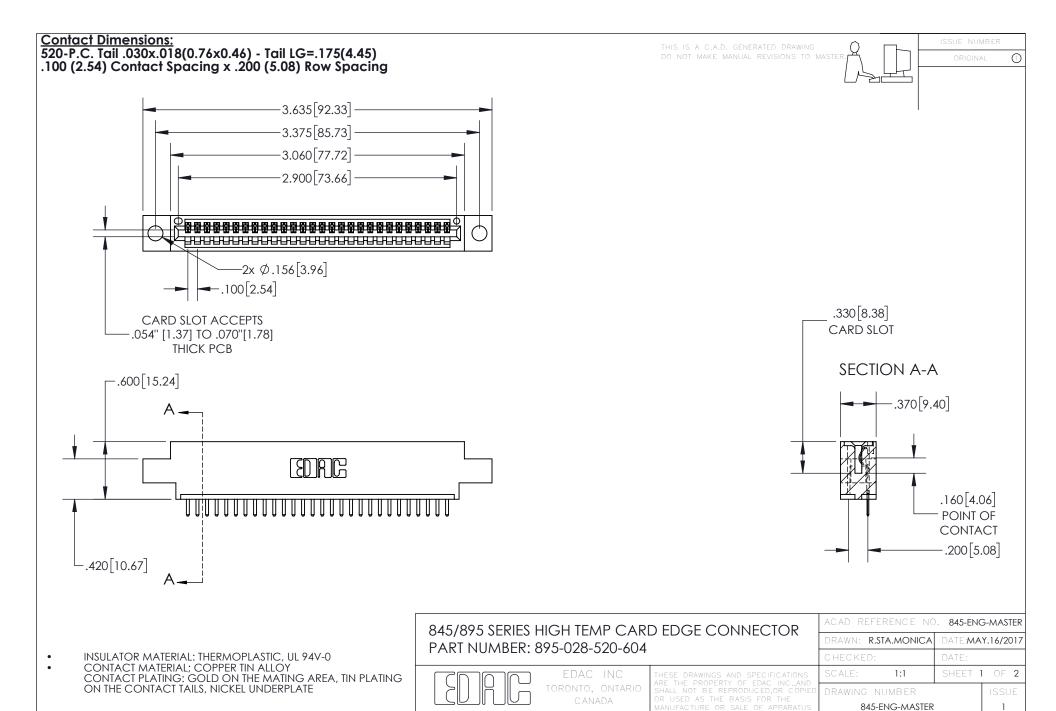

YOUR CONNECTION TO QUALITY & SERVICE

INSULATOR MATERIAL: THERMOPLASTIC POLYESTER, UL 94V-0 DAP MATERIAL AVAILABLE UPON REQUEST

**Contact Code 558** 

CONTACT MATERIAL; COPPER ALLOY CONTACT PLATING: GOLD ON THE MATING AREA, TIN PLATING ON THE CONTACT TAILS, NICKEL UNDERPLATE

## 845/895 SERIES HIGH TEMP CARD EDGE CONNECTOR CONTACT CODE 555,556,558,559,560 DIMENSIONS

YOUR CONNECTION TO QUALITY & SERVICE

Contact Code 559

|   | ACAD REFERENCE NO. 845-ENG-MASTER |                  |  |
|---|-----------------------------------|------------------|--|
|   | DRAWN: R.STA.MONICA               | DATE:MAY.16/2017 |  |
|   | CHECKED:                          | DATE:            |  |
|   | SCALE: 1:1                        | SHEET 2 OF 2     |  |
| D | DRAWING NUMBER                    | ISSUE            |  |