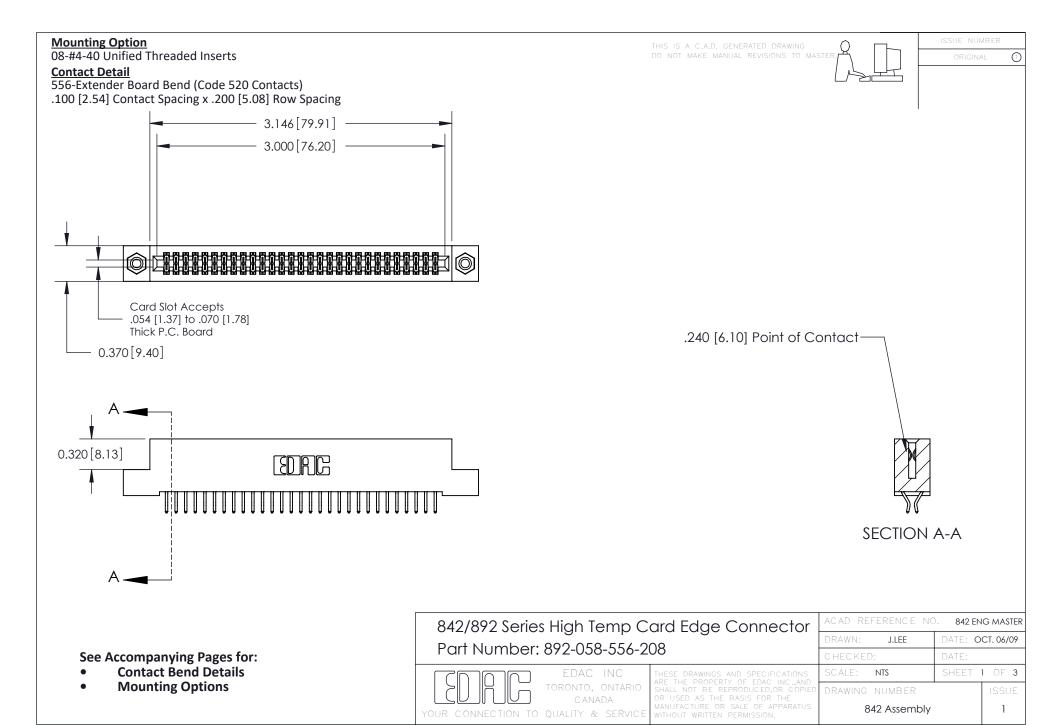

THIS IS A C.A.D. GENERATED DRAWING DO NOT MAKE MANUAL REVISIONS TO MASTER

ORIGINAL (1)



| 842/892 Series High Temp Card Edge Connector<br>Contact Bend Detail |                                                                                                  | ACAD REFERENCE NO. 842 ENG MASTER |             |                  |        |
|---------------------------------------------------------------------|--------------------------------------------------------------------------------------------------|-----------------------------------|-------------|------------------|--------|
|                                                                     |                                                                                                  | DRAWN:                            | J.