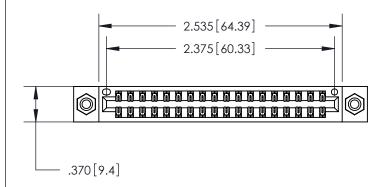

Card Slot Accepts .054 [1.37] to .070 [1.78] Thick P.C. Board ISSUE NUMBER

ORIGINAL

1

846/896 SERIES HIGH TEMP CARD EDGE CONNECTOR PART NUMBER: 846-036-500-808

YOUR CONNECTION TO QUALITY & SERVICE

**EDAC INC** TORONTO, ONTARIO CANADA

Contact Dimensions: 500-Wire Hole .050x.025 (1.27x0.64) - Tail LG. =.260 (6.60) .125 (3.18) Contact Spacing x .250 (6.35) Row Spacing

THIS IS A C.A.D. GENERATED DRAWING DO NOT MAKE MANUAL REVISIONS TO MASTER.