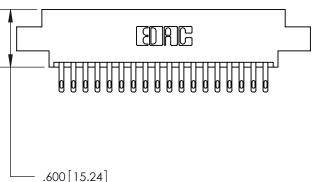

Card Slot Accepts .054 [1.37] to .070 [1.78] Thick P.C. Board ISSUE NUMBER

ORIGINAL

1

846/896 SERIES HIGH TEMP CARD EDGE CONNECTOR PART NUMBER: 846-036-500-808

YOUR CONNECTION TO QUALITY & SERVICE

**EDAC INC** TORONTO, ONTARIO CANADA