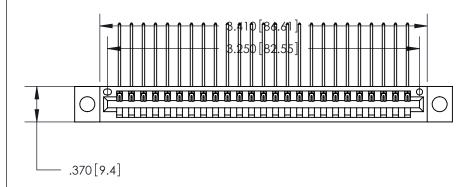

ISSUE NUMBER

ORIGINAL

1

846/896 SERIES HIGH TEMP CARD EDGE CONNECTOR PART NUMBER: 846-025-559-104

**EDAC INC** TORONTO, ONTARIO CANADA

THESE DRAWINGS AND SPECIFICATIONS ARE THE PROPERTY OF EDAC INC.,AND SHALL NOT BE REPRODUCED, OR COPIED OR USED AS THE BASIS FOR THE MANUFACTURE OR SALE OF APPARATUS WITHOUT WRITTEN PERMISSION.

ACAD REFERENCE NO. 846-ENG-MASTER DRAWN: J.LEE DATE: APR. 22/09 CHECKED: DATE: SCALE: 1:1 SHEET 1 OF 2 DRAWING NUMBER **ISSUE** 846-ENG-MASTER

Card Slot Accepts .054 [1.37] to .070 [1.78] Thick P.C. Board .330[8.38] Card Slot -.160[4.07] Point of Contact —

INSULATOR MATERIAL: THERMOPLASTIC POLYESTER, UL 94V-0 CONTACT MATERIAL; COPPER, NICKEL, TIN ALLOY CA-725

CONTACT PLATING: GOLD ON THE MATING AREA, TIN-LEAD ON THE CONTACT TAILS, NICKEL UNDERPLATE

.600 [15.24]