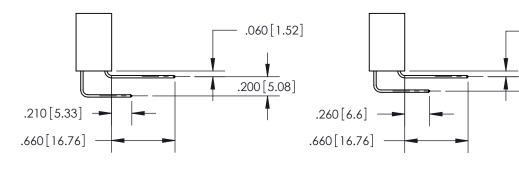

**Contact Code 558** 

**Contact Code 559** 

**Contact Code 560** 

INSULATOR MATERIAL: THERMOPLASTIC POLYESTER, UL 94V-0 CONTACT MATERIAL; COPPER, NICKEL, TIN ALLOY CA-725 CONTACT PLATING: GOLD ON THE MATING AREA, TIN-LEAD ON THE CONTACT TAILS, NICKEL UNDERPLATE

## 846/896 SERIES HIGH TEMP CARD EDGE CONNECTOR CONTACT CODE 555,556,558,559,560 DIMENSIONS

YOUR CONNECTION TO QUALITY & SERVICE

**EDAC INC** TORONTO, ONTARIO CANADA

THESE DRAWINGS AND SPECIFICATIONS ARE THE PROPERTY OF EDAC INC.,AND SHALL NOT BE REPRODUCED, OR COPIED OR USED AS THE BASIS FOR THE MANUFACTURE OR SALE OF APPARATUS WITHOUT WRITTEN PERMISSION.