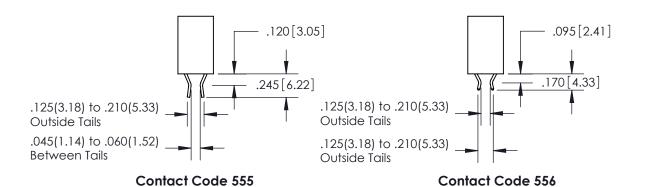

## 846/896 SERIES HIGH TEMP CARD EDGE CONNECTOR CONTACT CODE 555,556,558,559,560 DIMENSIONS

YOUR CONNECTION TO QUALITY & SERVICE

**EDAC INC** TORONTO, ONTARIO CANADA

THESE DRAWINGS AND SPECIFICATIONS ARE THE PROPERTY OF EDAC INC.,AND SHALL NOT BE REPRODUCED, OR COPIED OR USED AS THE BASIS FOR THE MANUFACTURE OR SALE OF APPARATUS WITHOUT WRITTEN PERMISSION.

**Outside Tails** 

**Outside Tails** 

|  | ACAD REFERENCE NO. |       | 846-ENG-MASTER   |        |
|--|--------------------|-------|------------------|--------|
|  | DRAWN:             | J.LEE | DATE: APR. 22/09 |        |
|  | CHECKED:           |       | DATE:            |        |
|  | SCALE:             | 1:1   | SHEET            | 2 OF 2 |
|  | DRAWING NUMBER     |       | ISSUE            |        |

INSULATOR MATERIAL: THERMOPLASTIC POLYESTER, UL 94V-0 CONTACT MATERIAL; COPPER, NICKEL, TIN ALLOY CA-725

CONTACT PLATING: GOLD ON THE MATING AREA, TIN-LEAD ON THE CONTACT TAILS, NICKEL UNDERPLATE

.600 [15.24]