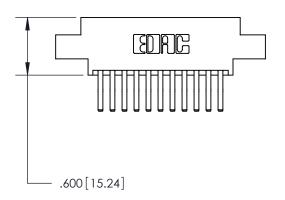

THIS IS A C.A.D. GENERATED DRAWING DO NOT MAKE MANUAL REVISIONS TO MASTER.

ISSUE NUMBER

.165[4.19]

.375 [9.54]

ORIGINAL

1

.060 [1.52] .125(3.18) to .210(5.33) **Outside Tails** .125(3.18) to .210(5.33) **Outside Tails** 

**Contact Code 560** 

INSULATOR MATERIAL: THERMOPLASTIC POLYESTER, UL 94V-0 CONTACT MATERIAL; COPPER, NICKEL, TIN ALLOY CA-725 CONTACT PLATING: GOLD ON THE MATING AREA, TIN-LEAD ON THE CONTACT TAILS, NICKEL UNDERPLATE

**Contact Code 558** 

## 846/896 SERIES HIGH TEMP CARD EDGE CONNECTOR CONTACT CODE 555,556,558,559,560 DIMENSIONS

.150 [3.81]

YOUR CONNECTION TO QUALITY & SERVICE

**Contact Code 559** 

**EDAC INC** TORONTO, ONTARIO CANADA

THESE DRAWINGS AND SPECIFICATIONS ARE THE PROPERTY OF EDAC INC.,AND SHALL NOT BE REPRODUCED, OR COPIED OR USED AS THE BASIS FOR THE MANUFACTURE OR SALE OF APPARATUS WITHOUT WRITTEN PERMISSION.

| ACAD REFERENCE NO. | 846-ENG-MASTER   |
|--------------------|------------------|
| DRAWN: J.LEE       | DATE: APR. 22/09 |
| CHECKED:           | DATE:            |
| SCALE: 1:1         | SHEET 2 OF 2     |
| DRAWING NUMBER     | ISSUE            |
| 846-ENG-MASTER     | 1                |