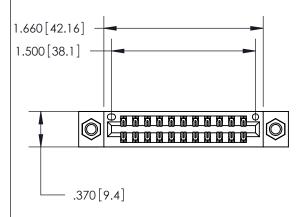

<u>Contact Dimensions:</u> 560-Extender Board Bend (Code 523 Contacts) See Sheet 2 for Contact Code 555, 556, 558, 559, 560 Dimensions

THIS IS A C.A.D. GENERATED DRAWING DO NOT MAKE MANUAL REVISIONS TO MASTER.

Card Slot Accepts .054 [1.37] to .070 [1.78] Thick P.C. Board ISSUE NUMBER

ORIGINAL

INSULATOR MATERIAL: THERMOPLASTIC POLYESTER, UL 94V-0 CONTACT MATERIAL; COPPER, NICKEL, TIN ALLOY CA-725 CONTACT PLATING: GOLD ON THE MATING AREA, TIN-LEAD

ON THE CONTACT TAILS, NICKEL UNDERPLATE

.330 [8.38] Card Slot -.160 [4.07] Point of Contact —

## 846/896 SERIES HIGH TEMP CARD EDGE CONNECTOR PART NUMBER: 846-022-560-807

YOUR CONNECTION TO QUALITY & SERVICE

**EDAC INC** TORONTO, ONTARIO CANADA

THESE DRAWINGS AND SPECIFICATIONS ARE THE PROPERTY OF EDAC INC., AND SHALL NOT BE REPRODUCED, OR COPIED OR USED AS THE BASIS FOR THE MANUFACTURE OR SALE OF APPARATUS WITHOUT WRITTEN PERMISSION.

| ACAD REFERENCE NO. |       | 846-ENG-MASTER   |
|--------------------|-------|------------------|
| DRAWN:             | J.LEE | DATE: APR. 22/09 |
| CHECKED:           |       | DATE:            |
| SCALE:             | 1:1   | SHEET 1 OF 2     |
| DRAWING NU         | ISSUE |                  |
| 846-E              | 1     |                  |