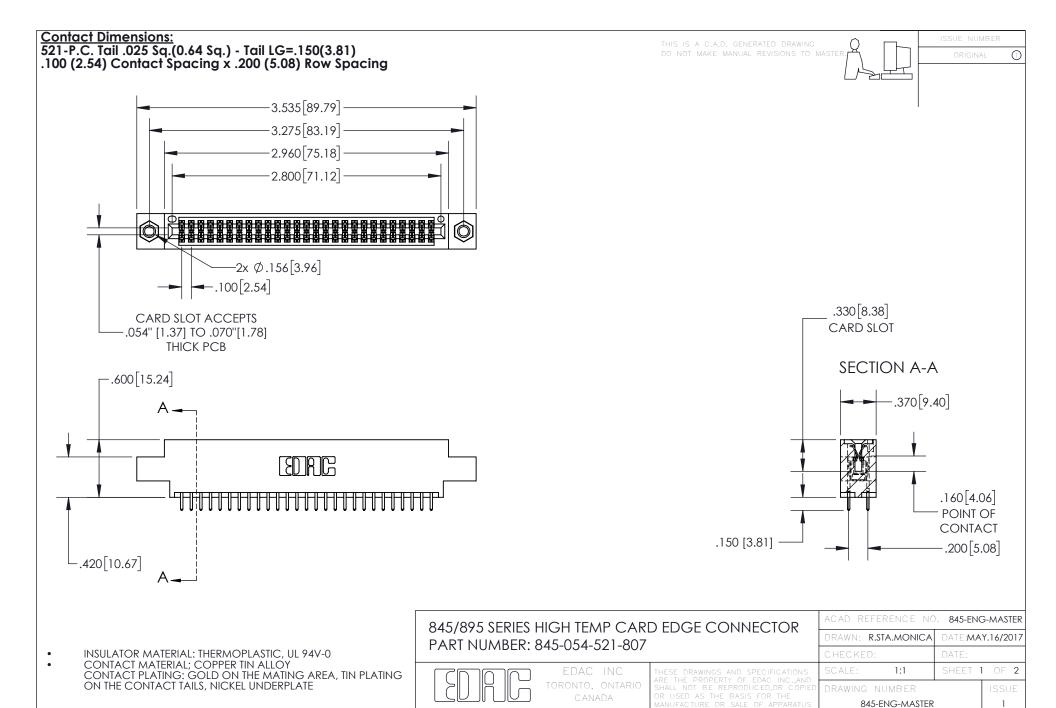

YOUR CONNECTION TO QUALITY & SERVICE

- INSULATOR MATERIAL: THERMOPLASTIC POLYESTER, UL 94V-0 DAP MATERIAL AVAILABLE UPON REQUEST
- CONTACT MATERIAL; COPPER ALLOY

CONTACT PLATING: GOLD ON THE MATING AREA, TIN PLATING ON THE CONTACT TAILS, NICKEL UNDERPLATE