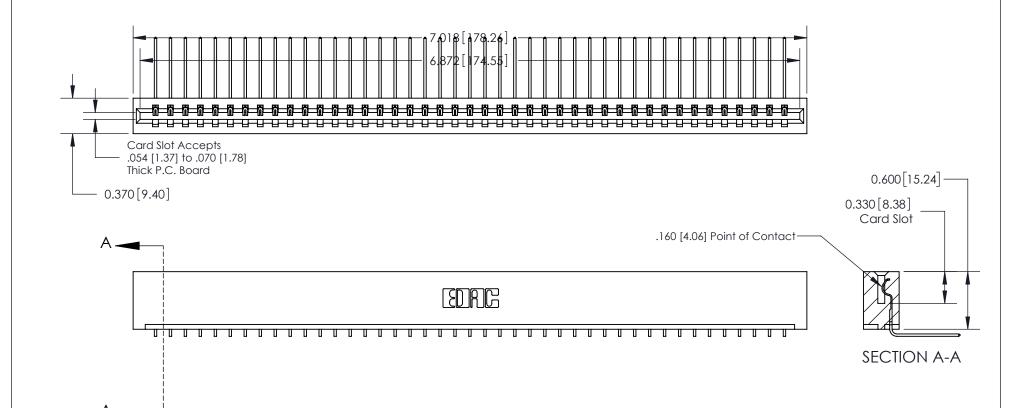

## **Contact Detail**

559-90 Degree Bend (Code 541 Contacts)

.156 [3.96] Contact Spacing x .200 [5.08] Row Spacing

THIS IS A C.A.D. GENERATED DRAWING DO NOT MAKE MANUAL REVISIONS TO MASTER.

ISSUE NUMBER

ORIGINAL

**See Accompanying Page for:** 

**Contact Bend Details** 

837/887 Series High Temp Card Edge Connector Part Number: 837-043-559-101

YOUR CONNECTION TO QUALITY & SERVICE

**EDAC INC** TORONTO, ONTARIO CANADA