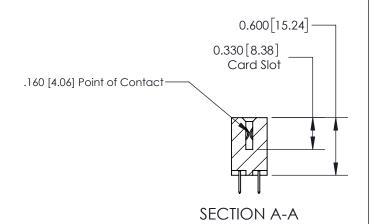

## **Contact Detail**

520-P.C. Tail .030x.018(0.76x0.46) - Tail LG=.175(4.45) .156 [3.96] Contact Spacing x .200 [5.08] Row Spacing

THIS IS A C.A.D. GENERATED DRAWING DO NOT MAKE MANUAL REVISIONS TO MASTER.