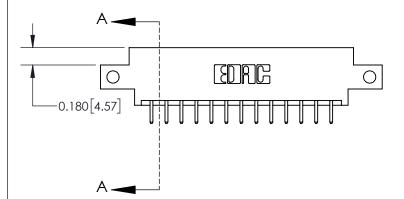

**Mounting Option** 

12-.128 (3.25) Dia. Side Mounting Holes

## **Contact Detail**

520-P.C. Tail .030x.018(0.76x0.46) - Tail LG=.175(4.45) .156 [3.96] Contact Spacing x .200 [5.08] Row Spacing





THIS IS A C.A.D. GENERATED DRAWING DO NOT MAKE MANUAL REVISIONS TO MASTER.



ISSUE NUMBER

ORIGINAL



837/887 Series High Temp Card Edge Connector Part Number: 837-026-520-812

YOUR CONNECTION TO QUALITY & SERVICE

**EDAC INC** TORONTO, ONTARIO CANADA

THESE DRAWINGS AND SPECIFICATIONS ARE THE PROPERTY OF EDAC INC.,AND SHALL NOT BE REPRODUCED, OR COPIED OR USED AS THE BASIS FOR THE MANUFACTURE OR SALE OF APPARATUS WITHOUT WRITTEN PERMISSION.

| 00/ 2/10 //// 10/2/ |                  |       |  |
|---------------------|------------------|-------|--|
| DRAWN: J.LEE        | DATE: OCT. 06/09 |       |  |
| CHECKED:            | DATE:            |       |  |
| SCALE: NTS          | SHEET            | OF 2  |  |
| DRAWING NUMBER      |                  | ISSUE |  |
| 837 Assembly        |