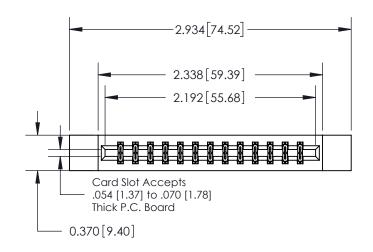

ISSUE NUMBER

ORIGINAL

837/887 Series High Temp Card Edge Connector Part Number: 837-026-520-812

YOUR CONNECTION TO QUALITY & SERVICE

**EDAC INC** TORONTO, ONTARIO CANADA

THESE DRAWINGS AND SPECIFICATIONS ARE THE PROPERTY OF EDAC INC.,AND SHALL NOT BE REPRODUCED, OR COPIED OR USED AS THE BASIS FOR THE MANUFACTURE OR SALE OF APPARATUS WITHOUT WRITTEN PERMISSION.