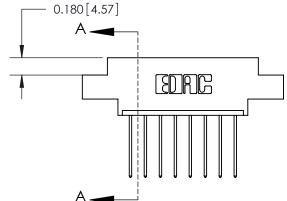

## **Contact Detail**

542-Wire Wrap .025 Sq.(0.64 Sq.) - Tail LG=.645(16.38)

.156 [3.96] Contact Spacing x .200 [5.08] Row Spacing

**See Accompanying Page for:** 

- **Bend Detail**
- **Mounting Options**

THIS IS A C.A.D. GENERATED DRAWING DO NOT MAKE MANUAL REVISIONS TO MASTER.

ORIGINAL (1)

ORIGINAL

| 833 Series High Temp Card Edge Connector<br>Contact Bend Detail |                                                                                                                                                                                                 | ACAD REFERENCE NO. | 833 ENG MASTER   |               |
|-----------------------------------------------------------------|-------------------------------------------------------------------------------------------------------------------------------------------------------------------------------------------------|--------------------|------------------|---------------|
|                                                                 |                                                                                                                                                                                                 | DRAWN: J.LEE       | DATE: OCT. 14/09 |               |
|                                                                 |                                                                                                                                                                                                 | CHECKED: DATE:     |                  |               |
| TORONTO, ONTARIO ARE THE F SHALL NO OR USED. MANUFAC            | THESE DRAWINGS AND SPECIFICATIONS ARE THE PROPERTY OF EDAC INC.,AND SHALL NOT BE REPRODUCED,OR COPIED OR USED AS THE BASIS FOR THE MANUFACTURE OR SALE OF APPARATUS WITHOUT WRITTEN PERMISSION. | SCALE: NTS         | SHEET 2          | 2 <b>OF</b> 3 |
|                                                                 |                                                                                                                                                                                                 | DRAWING NUMBER     |                  | ISSUE         |
|                                                                 |                                                                                                                                                                                                 | 833 Assembly       |                  | 1             |