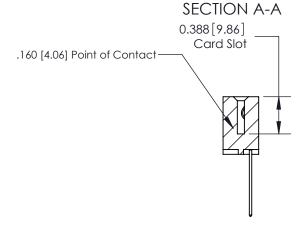

## **Contact Detail**

542-Wire Wrap .025 Sq.(0.64 Sq.) - Tail LG=.645(16.38)

.156 [3.96] Contact Spacing x .200 [5.08] Row Spacing

**See Accompanying Page for:** 

- **Bend Detail**
- **Mounting Options**

THIS IS A C.A.D. GENERATED DRAWING DO NOT MAKE MANUAL REVISIONS TO MASTER.

ORIGINAL (1)

ORIGINAL

| 833 Series High Temp Card Edge Connector<br>Contact Bend Detail |                                                                                                                                                                                                 | ACAD REFERENCE NO. | 833 ENG MASTER   |               |
|-----------------------------------------------------------------|-------------------------------------------------------------------------------------------------------------------------------------------------------------------------------------------------|--------------------|------------------|---------------|
|                                                                 |                                                                                                                                                                                                 | DRAWN: J.LEE       | DATE: OCT. 14/09 |               |
|                                                                 |                                                                                                                                                                                                 | CHECKED: DATE:     |                  |               |
| TORONTO, ONTARIO ARE THE F SHALL NO OR USED. MANUFAC            | THESE DRAWINGS AND SPECIFICATIONS ARE THE PROPERTY OF EDAC INC.,AND SHALL NOT BE REPRODUCED,OR COPIED OR USED AS THE BASIS FOR THE MANUFACTURE OR SALE OF APPARATUS WITHOUT WRITTEN PERMISSION. | SCALE: NTS         | SHEET 2          | 2 <b>OF</b> 3 |
|                                                                 |                                                                                                                                                                                                 | DRAWING NUMBER     |                  | ISSUE         |
|                                                                 |                                                                                                                                                                                                 | 833 Assembly       |                  | 1             |