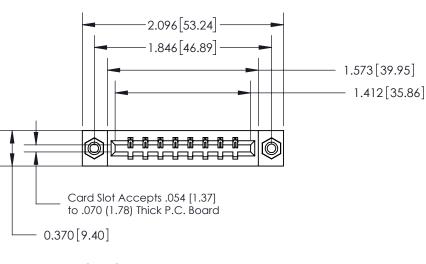

ISSUE NUMBER ORIGINAL

833 Series High Temp Card Edge Connector Part Number: 833-008-542-608

**EDAC INC** TORONTO, ONTARIO CANADA

THESE DRAWINGS AND SPECIFICATIONS ARE THE PROPERTY OF EDAC INC.,AND SHALL NOT BE REPRODUCED, OR COPIED OR USED AS THE BASIS FOR THE MANUFACTURE OR SALE OF APPARATUS WITHOUT WRITTEN PERMISSION.

| ACAD REFERENCE NO. | 833 ENG MASTER   |  |  |
|--------------------|------------------|--|--|
| DRAWN: J.LEE       | DATE: OCT. 14/09 |  |  |
| CHECKED:           | DATE:            |  |  |
| SCALE: NTS         | SHEET 1 OF 3     |  |  |
| DRAWING NUMBER     | ISSUE            |  |  |
| 833 Assembly       | 1                |  |  |