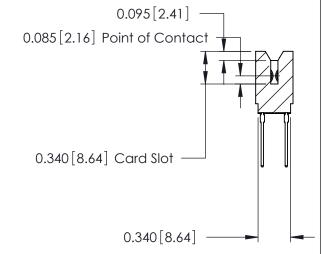

ORIGINAL

746-ENG MASTER

DATE: AUG 20/09

SHEET 1 OF 1

**ISSUE** 

DATE:

Contact Information
540-Wire Wrap, Regular Point - Tail LG.=.560(14.22)
.125" (3.18mm) Contact Spacing x .250" (6.35mm) Row Spacing

746-ENG MASTER