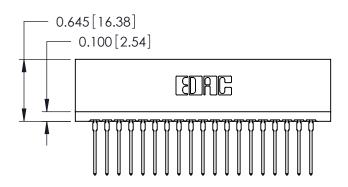

ORIGINAL

746-ENG MASTER

DATE: AUG 20/09

SHEET 1 OF 1

**ISSUE** 

DATE:

Contact Information
540-Wire Wrap, Regular Point - Tail LG.=.560(14.22)
.125" (3.18mm) Contact Spacing x .250" (6.35mm) Row Spacing

746-ENG MASTER