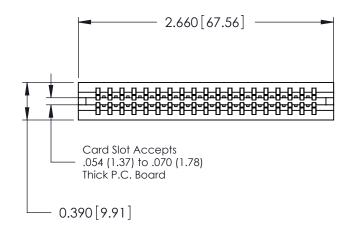

ORIGINAL

746-ENG MASTER

DATE: AUG 20/09

SHEET 1 OF 1

**ISSUE** 

DATE:

Contact Information
540-Wire Wrap, Regular Point - Tail LG.=.560(14.22)
.125" (3.18mm) Contact Spacing x .250" (6.35mm) Row Spacing

746-ENG MASTER