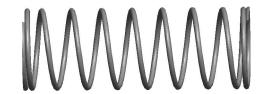

## **NOTES:**

1. Material : Music Wire 2. Finish : Glod Irridite

3. Ends: Closed and Ground

4. Total Coils: 10.000

5. Sugg. Max. Deflection: 0.540 (in)6. Sugg. Max. Load: 2.300 (lbs)

7. All Drawing Dimensions are in Inches [mm]