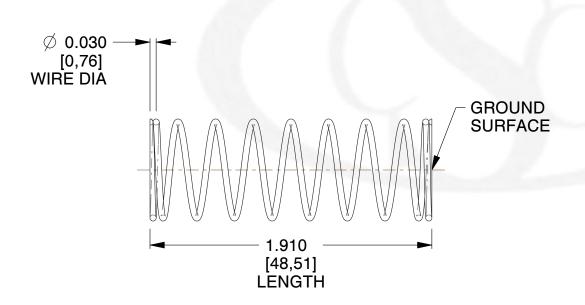

## **NOTES:**

1. Material : Music Wire 2. Finish : Glod Irridite

3. Ends: Closed and Ground

4. Total Coils: 10.000

5. Sugg. Max. Deflection: 0.540 (in)6. Sugg. Max. Load: 2.300 (lbs)

7. All Drawing Dimensions are in Inches [mm]