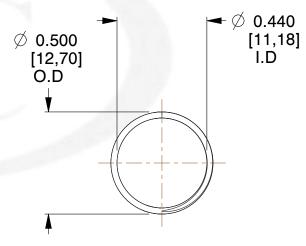

## **NOTES:**

1. Material : Music Wire 2. Finish : Glod Irridite

3. Ends: Closed and Ground

4. Total Coils: 10.000

5. Sugg. Max. Deflection: 0.540 (in)6. Sugg. Max. Load: 2.300 (lbs)

7. All Drawing Dimensions are in Inches [mm]