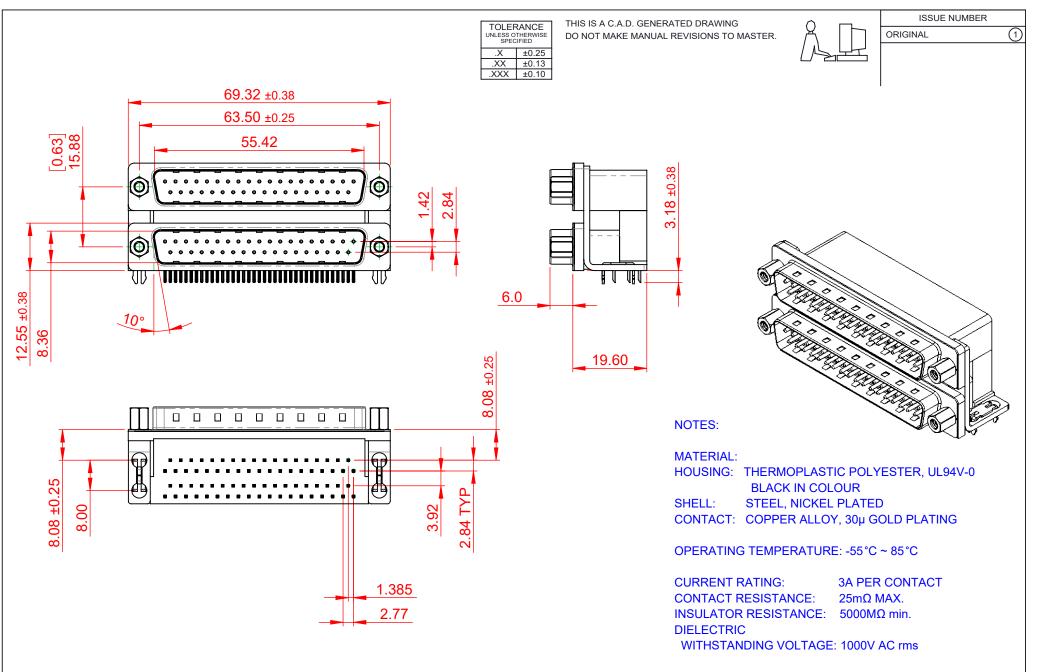

|                           | 661 SERIES D-SUB CONNECTOR                                                     |                                                                                                                                                                                                                | SW REFERENCE NO.: 661 ASSEMBLY |                               |     |
|---------------------------|--------------------------------------------------------------------------------|----------------------------------------------------------------------------------------------------------------------------------------------------------------------------------------------------------------|--------------------------------|-------------------------------|-----|
|                           |                                                                                |                                                                                                                                                                                                                | DRAWN: C.B                     | DATE: AUG. 01/2               | 018 |
|                           |                                                                                |                                                                                                                                                                                                                | CHECKED:                       | DATE:                         |     |
| MS TO<br>CTIVES<br>JANCY. | EDAC INC<br>TORONTO, ONTARIO<br>CANADA<br>YOUR CONNECTION TO QUALITY & SERVICE | THESE DRAWINGS AND SPECIFICATIONS<br>ARE THE PROPERTY OF EDAC INC.,AND<br>SHALL NOT BE REPRODUCED,OR COPIED<br>OR USED AS THE BASIS FOR THE<br>MANUFACTURE OR SALE OF APPARATUS<br>WITHOUT WRITTEN PERMISSION. | SCALE: 1:1                     | SHEET 1 OF                    | 1   |
|                           |                                                                                |                                                                                                                                                                                                                | DRAWING NUMBER: 661-03         | AWING NUMBER: 661-037-664-033 |     |
|                           |                                                                                |                                                                                                                                                                                                                | PART NUMBER: 661-03            | 37-664-033                    | 1   |