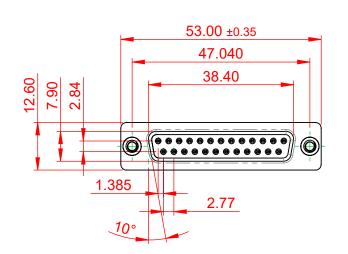

## 6.0 ±0.35 10.7 <sup>2</sup>4.84.84.84.84.84.84

NOTES:

MATERIAL:

HOUSING: THERMOPLASTIC POLYESTER, UL94V-0 SHELL: STEEL, NICKEL PLATED CONTACT: COPPER ALLOY, GOLD FLASH PLATED OPERATING TEMPERATURE: -55°C to +105°C