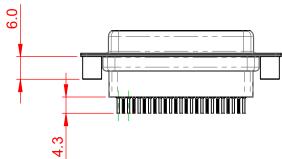

## 6.0 ±0.35 10.7 <sup>2</sup>4.84.84.84.84.84.84

NOTES:

MATERIAL:

HOUSING: THERMOPLASTIC POLYESTER, UL94V-0 SHELL: STEEL, NICKEL PLATED CONTACT: COPPER ALLOY, GOLD FLASH PLATED OPERATING TEMPERATURE: -55°C to +105°C