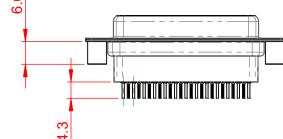

## 6.0 ±0.35 10.7 <sup>2</sup>4.84.84.84.84.84.84

NOTES:

MATERIAL:

HOUSING: THERMOPLASTIC POLYESTER, UL94V-0 SHELL: STEEL, NICKEL PLATED CONTACT: COPPER ALLOY, GOLD FLASH PLATED OPERATING TEMPERATURE: -55°C to +105°C