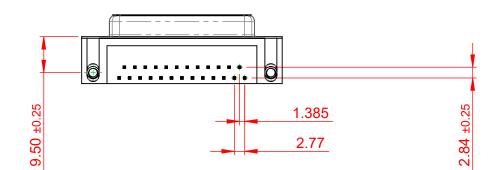

NOTES:

MATERIAL: HOUSING: SHELL: CONTACT:

THERMOPLASTIC POLYESTER, UL94V-0 STEEL, NICKEL PLATED COPPER ALLOY, 30µ GOLD PLATING

OPERATING TEMPERATURE: -55°C TO +85°C

**CURRENT RATING: 3A PER CONTACT** CONTACT RESISTANCE:  $25m\Omega$  MAX. **INSULATOR RESISTANCE:** 5000MΩ min. DIELECTRIC WITHSTANDING VOLTAGE: 1000V AC rms

| 622 SERIES D-SUB CONNECTOR                                              |                                                                                                                                                                                                                | SW REFERENCE NO.: 622 ASSEMBLY        |                    |       |
|-------------------------------------------------------------------------|----------------------------------------------------------------------------------------------------------------------------------------------------------------------------------------------------------------|---------------------------------------|--------------------|-------|
|                                                                         |                                                                                                                                                                                                                | DRAWN: C.B                            | DATE: AUG. 01/2018 |       |
|                                                                         |                                                                                                                                                                                                                | CHECKED:                              | DATE:              |       |
| EDAC INC<br>TORONTO, ONTARIO<br>CANADA<br>NNECTION TO QUALITY & SERVICE | THESE DRAWINGS AND SPECIFICATIONS<br>ARE THE PROPERTY OF EDAC INC.,AND<br>SHALL NOT BE REPRODUCED,OR COPIED<br>OR USED AS THE BASIS FOR THE<br>MANUFACTURE OR SALE OF APPARATUS<br>WITHOUT WRITTEN PERMISSION. | SCALE: (IN C.A.D. 1:1)                | SHEET 1 OF         | 1     |
|                                                                         |                                                                                                                                                                                                                | DRAWING NUMBER: 622-025-668-031 ISSUE |                    | ISSUE |
|                                                                         |                                                                                                                                                                                                                | PART NUMBER: 622-025-                 | 668-031            | 1     |