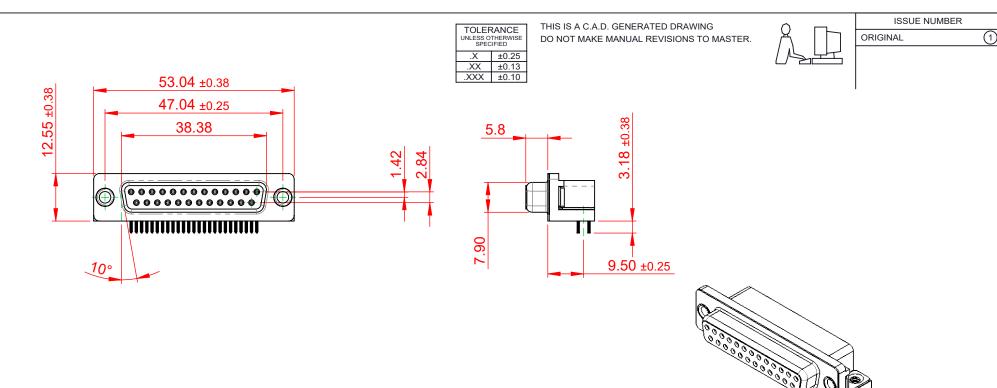

NOTES:

MATERIAL: HOUSING: SHELL: CONTACT:

THERMOPLASTIC POLYESTER, UL94V-0 STEEL, NICKEL PLATED COPPER ALLOY, 30µ GOLD PLATING

OPERATING TEMPERATURE: -55°C TO +85°C

**CURRENT RATING: 3A PER CONTACT** CONTACT RESISTANCE:  $25m\Omega$  MAX. **INSULATOR RESISTANCE:** 5000MΩ min. DIELECTRIC WITHSTANDING VOLTAGE: 1000V AC rms

| 622 SERIES D-SUB CONNECTOR                                              |                                                                                                                                                                                                                | SW REFERENCE NO.: 622 ASSEMBLY        |                    |       |
|-------------------------------------------------------------------------|----------------------------------------------------------------------------------------------------------------------------------------------------------------------------------------------------------------|---------------------------------------|--------------------|-------|
|                                                                         |                                                                                                                                                                                                                | DRAWN: C.B                            | DATE: AUG. 01/2018 |       |
|                                                                         |                                                                                                                                                                                                                | CHECKED:                              | DATE:              |       |
| EDAC INC<br>TORONTO, ONTARIO<br>CANADA<br>NNECTION TO QUALITY & SERVICE | THESE DRAWINGS AND SPECIFICATIONS<br>ARE THE PROPERTY OF EDAC INC.,AND<br>SHALL NOT BE REPRODUCED,OR COPIED<br>OR USED AS THE BASIS FOR THE<br>MANUFACTURE OR SALE OF APPARATUS<br>WITHOUT WRITTEN PERMISSION. | SCALE: (IN C.A.D. 1:1)                | SHEET 1 OF         | 1     |
|                                                                         |                                                                                                                                                                                                                | DRAWING NUMBER: 622-025-668-031 ISSUE |                    | ISSUE |
|                                                                         |                                                                                                                                                                                                                | PART NUMBER: 622-025-                 | 668-031            | 1     |