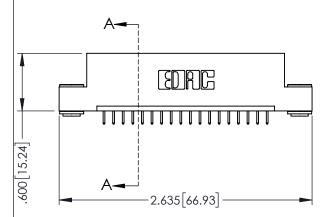

| 345/395 SERIES CARD EDGE CONNECTOR |
|------------------------------------|
| PART NUMBER: 395-018-525-103       |

| ACAD REFERENCE NO. 345-ENG-MASTER |                 |           |  |
|-----------------------------------|-----------------|-----------|--|
| DRAWN: R.STA.MONICA               | DATE: <b>MA</b> | Y.16/2017 |  |
| CHECKED:                          | DATE:           |           |  |
| SCALE: 1:1                        | SHEET 1         | OF 2      |  |
| DRAWING NUMBER                    |                 | ISSUE     |  |
| 345-FNG-MASTER                    |                 | 1 1       |  |