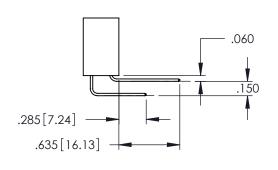

..330[8.38] CARD SLOT .160[4.06] POINT OF CONTACT **SECTION A-A** 

.107 [2.72] .082 [2.08] .157 [4] .232 [5.89] .125(3.18) to .210(5.33) .125(3.18) to .210(5.33) Outside Tails Outside Tails .045(1.14) to .060(1.52) .045(1.14) to .060(1.52) Between Tails Between Tails **Contact Code 555 Contact Code 556** 