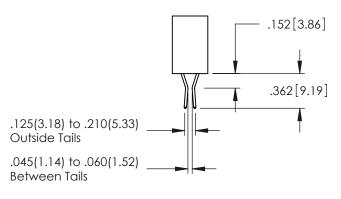

..330[8.38] CARD SLOT .160[4.06] POINT OF CONTACT **SECTION A-A** 

.107 [2.72] .082 [2.08] .157 [4] .232 [5.89] .125(3.18) to .210(5.33) .125(3.18) to .210(5.33) Outside Tails Outside Tails .045(1.14) to .060(1.52) .045(1.14) to .060(1.52) Between Tails Between Tails **Contact Code 555 Contact Code 556** 

**Contact Code 558** 

## **Contact Code 559**

Contact Code 560

INSULATOR MATERIAL: THERMOPLASTIC POLYESTER, UL 94V-0 DAP MATERIAL AVAILABLE UPON REQUEST

CONTACT MATERIAL; COPPER ALLOY CONTACT PLATING: GOLD ON THE MATING AREA, TIN PLATING ON THE CONTACT TAILS, NICKEL UNDERPLATE