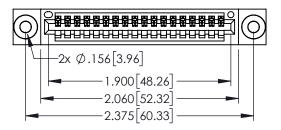

<u>Contact Dimensions:</u>
525-P.C. Tail .018 Sq.(0.46 Sq.) - Tail LG=.150(3.81)
.100 (2.54) Contact Spacing x .200 (5.08) Row Spacing

1

- INSULATOR MATERIAL: THERMOPLASTIC PBT BLACK, UL 94V-0 CONTACT MATERIAL; COPPER TIN ALLOY
- CONTACT PLATING: GOLD ON THE MATING AREA, TIN PLATING ON THE CONTACT TAILS, NICKEL UNDERPLATE

| 345/395 SERIES CARD EDGE CONNECTOR |
|------------------------------------|
| PART NUMBER: 395-018-525-103       |

| ACAD REFERENCE NO. 345-ENG-MASTER |                 |           |  |
|-----------------------------------|-----------------|-----------|--|
| DRAWN: R.STA.MONICA               | DATE: <b>MA</b> | Y.16/2017 |  |
| CHECKED:                          | DATE:           |           |  |
| SCALE: 1:1                        | SHEET 1         | OF 2      |  |
| DRAWING NUMBER                    |                 | ISSUE     |  |
| 345-FNG-MASTER                    |                 | 1 1       |  |