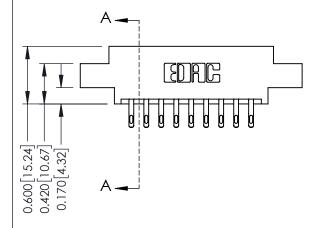

**Mounting Option** 

02-.128 (3.25) Dia. Mounting Holes

**Contact Detail** 

555-Extender Board Bend (Code 500 Contacts) .156 [3.96] Contact Spacing x .200 [5.08] Row Spacing

THIS IS A C.A.D. GENERATED DRAWING DO NOT MAKE MANUAL REVISIONS TO MASTER.

ISSUE NUMBER

ORIGINAL

1

| 337 / 387 Series Card Edge Connector<br>Contact Bend Detail |                                                                                                                                                                                                 | ACAD REFERENCE NO. | 337 ENG MASTER   |               |
|-------------------------------------------------------------|-------------------------------------------------------------------------------------------------------------------------------------------------------------------------------------------------|--------------------|------------------|---------------|
|                                                             |                                                                                                                                                                                                 | DRAWN: J.LEE       | DATE: OCT. 06/09 |               |
|                                                             |                                                                                                                                                                                                 | CHECKED:           | DATE:            |               |
| TORONTO, ONTARIO ARE SHA OR II                              | THESE DRAWINGS AND SPECIFICATIONS ARE THE PROPERTY OF EDAC INC.,AND SHALL NOT BE REPRODUCED,OR COPIED OR USED AS THE BASIS FOR THE MANUFACTURE OR SALE OF APPARATUS WITHOUT WRITTEN PERMISSION. | SCALE: NTS         | SHEET            | 2 <b>OF</b> 3 |
|                                                             |                                                                                                                                                                                                 | DRAWING NUMBER     |                  | ISSUE         |
|                                                             |                                                                                                                                                                                                 | 337 Assembly       |                  | 1             |