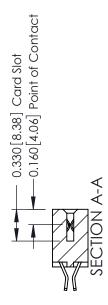

**Mounting Option** 

02-.128 (3.25) Dia. Mounting Holes

**Contact Detail** 

555-Extender Board Bend (Code 500 Contacts) .156 [3.96] Contact Spacing x .200 [5.08] Row Spacing

THIS IS A C.A.D. GENERATED DRAWING DO NOT MAKE MANUAL REVISIONS TO MASTER.

ISSUE NUMBER

ORIGINAL

1

| 337 / 387 Series Card Edge Connector<br>Contact Bend Detail |                                                                                                                                                                                                 | ACAD REFERENCE NO. | 337 ENG MASTER   |               |
|-------------------------------------------------------------|-------------------------------------------------------------------------------------------------------------------------------------------------------------------------------------------------|--------------------|------------------|---------------|
|                                                             |                                                                                                                                                                                                 | DRAWN: J.LEE       | DATE: OCT. 06/09 |               |
|                                                             |                                                                                                                                                                                                 | CHECKED:           | DATE:            |               |
| TORONTO, ONTARIO ARE SHA OR II                              | THESE DRAWINGS AND SPECIFICATIONS ARE THE PROPERTY OF EDAC INC.,AND SHALL NOT BE REPRODUCED,OR COPIED OR USED AS THE BASIS FOR THE MANUFACTURE OR SALE OF APPARATUS WITHOUT WRITTEN PERMISSION. | SCALE: NTS         | SHEET            | 2 <b>OF</b> 3 |
|                                                             |                                                                                                                                                                                                 | DRAWING NUMBER     |                  | ISSUE         |
|                                                             |                                                                                                                                                                                                 | 337 Assembly       |                  | 1             |