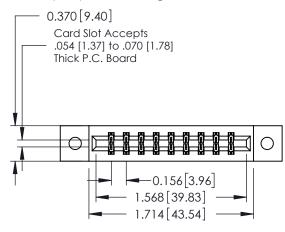

**Mounting Option** 

02-.128 (3.25) Dia. Mounting Holes

**Contact Detail** 

555-Extender Board Bend (Code 500 Contacts) .156 [3.96] Contact Spacing x .200 [5.08] Row Spacing

THIS IS A C.A.D. GENERATED DRAWING DO NOT MAKE MANUAL REVISIONS TO MASTER.

ISSUE NUMBER 1 ORIGINAL

**See Accompanying Pages for:** 

- **Contact Bend Details**
- **Mounting Options**

| 337 / 387 Series Card Edge Connector |
|--------------------------------------|
| Part Number: 387-018-555-802         |