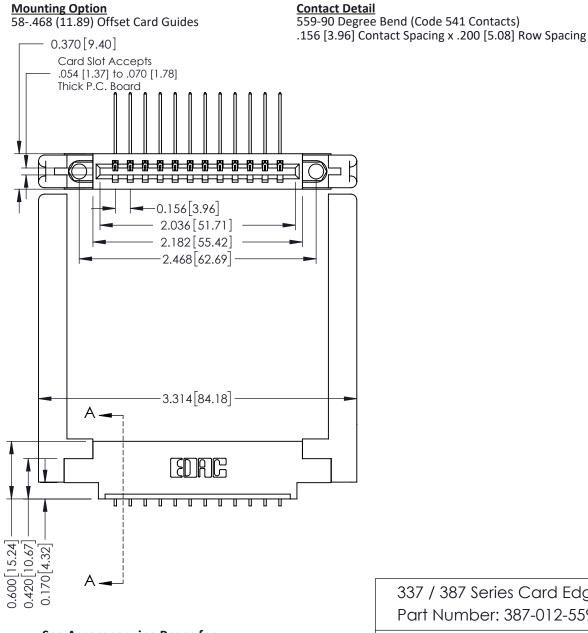

THIS IS A C.A.D. GENERATED DRAWING DO NOT MAKE MANUAL REVISIONS TO MASTER.

ORIGINAL

Point of Contact Card Slot 0.330 [8.38] 0.160[4.06]

337 / 387 Series Card Edge Connector Part Number: 387-012-559-658

**EDAC INC** TORONTO, ONTARIO CANADA

337 ENG MASTER

ACAD REFERENCE NO.

**See Accompanying Pages for:** 

- **Contact Bend Details**
- **Mounting Options**

ISSUE NUMBER

ORIGINAL

1

| 337 / 387 Series Card Edge | 337 / 387 Series Card Edge Connector                                                                                                                                                             |                | 337 ENG MASTER   |               |
|----------------------------|--------------------------------------------------------------------------------------------------------------------------------------------------------------------------------------------------|----------------|------------------|---------------|
| Contact Bend Detail        |                                                                                                                                                                                                  | DRAWN: J.LEE   | DATE: OCT. 06/09 |               |
|                            |                                                                                                                                                                                                  | CHECKED:       | DATE:            |               |
| TORONTO, ONTARIO OF CANADA | THESE DRAWINGS AND SPECIFICATIONS ARE THE PROPERTY OF EDAC INC.,AND SHALL NOT BE REPRODUCED, OR COPIED OR USED AS THE BASIS FOR THE MANUFACTURE OR SALE OF APPARATUS WITHOUT WRITTEN PERMISSION. | SCALE: NTS     | SHEET            | 2 <b>OF</b> 3 |
|                            |                                                                                                                                                                                                  | DRAWING NUMBER |                  | ISSUE         |
|                            |                                                                                                                                                                                                  | 337 Assembly   |                  | 1             |