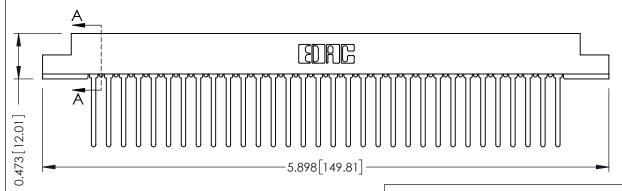

## **SECTION A-A**

**See Accompanying Pages for:** 

- **Contact Bend Details**
- **Mounting Options**

307 / 357 Card Edge Connector Part Number: 357-032-445-108

**EDAC INC** TORONTO, ONTARIO CANADA

THESE DRAWINGS AND SPECIFICATIONS ARE THE PROPERTY OF EDAC INC.,AND SHALL NOT BE REPRODUCED, OR COPIED OR USED AS THE BASIS FOR THE MANUFACTURE OR SALE OF APPARATUS WITHOUT WRITTEN PERMISSION.