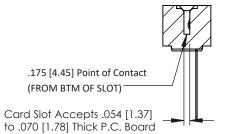

## **SECTION A-A**

**See Accompanying Pages for:** 

- **Contact Bend Details**
- **Mounting Options**

307 / 357 Card Edge Connector Part Number: 357-032-445-108

**EDAC INC** TORONTO, ONTARIO CANADA

THESE DRAWINGS AND SPECIFICATIONS ARE THE PROPERTY OF EDAC INC.,AND SHALL NOT BE REPRODUCED, OR COPIED OR USED AS THE BASIS FOR THE MANUFACTURE OR SALE OF APPARATUS WITHOUT WRITTEN PERMISSION.