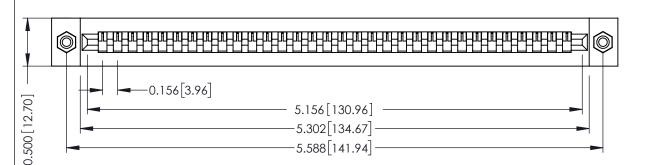

**Mounting Option** #4-40 Unified Threaded Inserts **Contact Detail** 

Wire Wrap .046x.013(1.17x0.33) - Tail LG=.708(17.98) .156 [3.96] Contact Spacing x .200 [5.08] Row Spacing

THIS IS A C.A.D. GENERATED DRAWING DO NOT MAKE MANUAL REVISIONS TO MASTER.