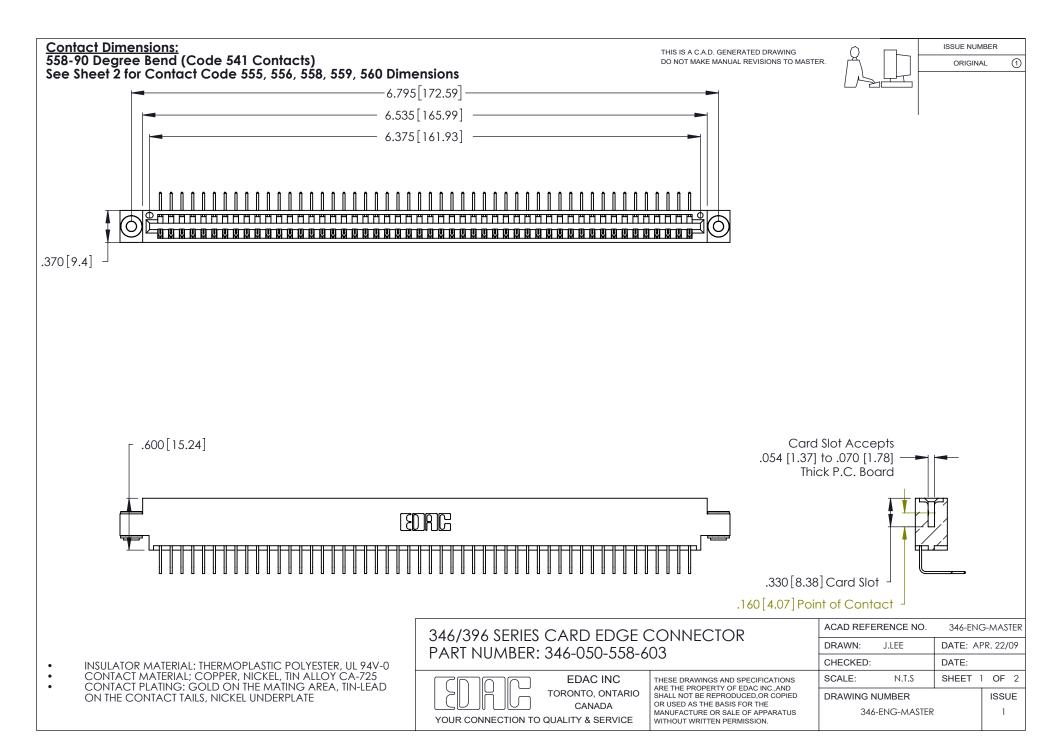

THIS IS A C.A.D. GENERATED DRAWING DO NOT MAKE MANUAL REVISIONS TO MASTER.



ISSUE NUMBER

ORIGINAL

1



**Contact Code 555** 

Contact Code 556



**Contact Code 558** 

**Contact Code 559** 

Contact Code 560

INSULATOR MATERIAL: THERMOPLASTIC POLYESTER, UL 94V-0 CONTACT MATERIAL; COPPER, NICKEL, TIN ALLOY CA-725 CONTACT PLATING: GOLD ON THE MATING AREA, TIN-LEAD

ON THE CONTACT TAILS, NICKEL UNDERPLATE

346/396 SERIES CARD EDGE CONNECTOR CONTACT CODE 555,556,558,559,560 DIMENSIONS

YOUR CONNECTION TO QUALITY & SERVICE

**EDAC INC** TORONTO, ONTARIO CANADA

THESE DRAWINGS AND SPECIFICATIONS ARE THE PROPERTY OF EDAC INC.,AND SHALL NOT BE REPRODUCED, OR COPIED OR USED AS THE BASIS FOR THE MANUFACTURE OR SALE OF APPARATUS WITHOUT WRITTEN PERMISSION.

|  | ACAD REFERENCE NO. | 346-ENG-MA