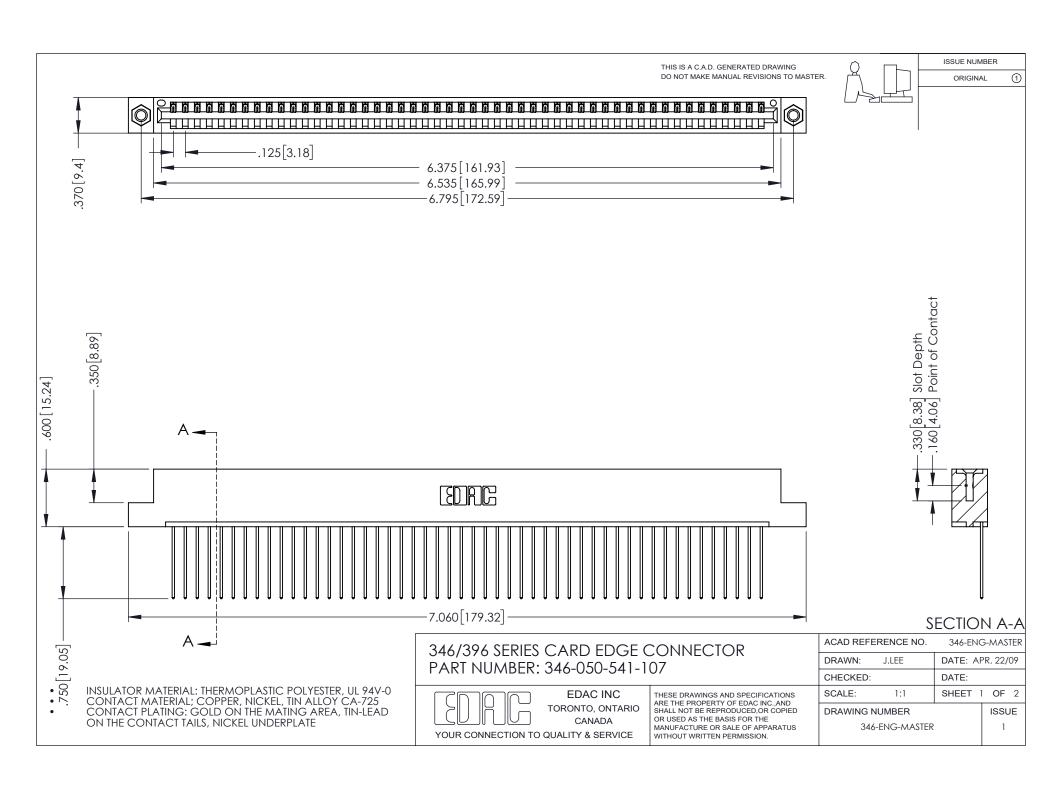

## **Contact Code 556**

INSULATOR MATERIAL: THERMOPLASTIC POLYESTER, UL 94V-0 CONTACT MATERIAL; COPPER, NICKEL, TIN ALLOY CA-725 CONTACT PLATING: GOLD ON THE MATING AREA, TIN-LEAD

ON THE CONTACT TAILS, NICKEL UNDERPLATE

## 346/396 SERIES CARD EDGE CONNECTOR CONTACT CODE 555,556,558,559,560 DIMENSIONS

YOUR CONNECTION TO QUALITY & SERVICE

**EDAC INC** TORONTO, ONTARIO CANADA

THESE DRAWINGS AND SPECIFICATIONS ARE THE PROPERTY OF EDAC INC.,AND SHALL NOT BE REPRODUCED, OR COPIED OR USED AS THE BASIS FOR THE MANUFACTURE OR SALE OF APPARATUS WITHOUT WRITTEN PERMISSION.