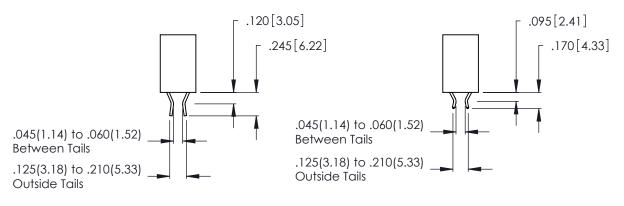

THIS IS A C.A.D. GENERATED DRAWING DO NOT MAKE MANUAL REVISIONS TO MASTER.

ISSUE NUMBER

ORIGINAL

1

**Contact Code 555** 

Contact Code 556

**Contact Code 558** 

**Contact Code 559** 

**Contact Code 560** 

INSULATOR MATERIAL: THERMOPLASTIC POLYESTER, UL 94V-0 CONTACT MATERIAL; COPPER, NICKEL, TIN ALLOY CA-725 CONTACT PLATING: GOLD ON THE MATING AREA, TIN-LEAD

ON THE CONTACT TAILS, NICKEL UNDERPLATE

346/396 SERIES CARD EDGE CONNECTOR CONTACT CODE 555,556,558,559,560 DIMENSIONS

YOUR CONNECTION TO QUALITY & SERVICE

**EDAC INC** TORONTO, ONTARIO CANADA

THESE DRAWINGS AND SPECIFICATIONS ARE THE PROPERTY OF EDAC INC.,AND SHALL NOT BE REPRODUCED, OR COPIED OR USED AS THE BASIS FOR THE MANUFACTURE OR SALE OF APPARATUS WITHOUT WRITTEN PERMISSION.

|   | ACAD REFERENCE NO. | 346-ENG-MASTER   |  |
|---|--------------------|------------------|--|
|   | DRAWN: J.LEE       | DATE: APR. 22/09 |  |
| • | CHECKED:           | DATE:            |  |
|   | SCALE: 1:1         | SHEET 2 OF 2     |  |
|   | DRAWING NUMBER     | ISSUE            |  |
|   | 346-ENG-MASTER     | 1                |  |