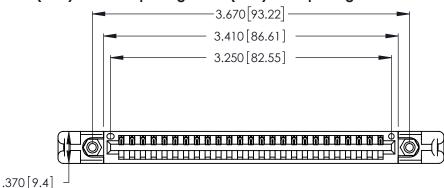

<u>Contact Dimensions:</u>
520-P.C. Tail .030x.018 (0.76x0.46) - Tail LG. = .175 (4.45) .125 (3.18) Contact Spacing x .250 (6.35) Row Spacing

THIS IS A C.A.D. GENERATED DRAWING DO NOT MAKE MANUAL REVISIONS TO MASTER.

ISSUE NUMBER ORIGINAL 1

Card Slot Accepts .054 [1.37] to .070 [1.78] Thick P.C. Board .330 [8.38] Card Slot .160 [4.07] Point of Contact

INSULATOR MATERIAL: THERMOPLASTIC POLYESTER, UL 94V-0 CONTACT MATERIAL; COPPER, NICKEL, TIN ALLOY CA-725

CONTACT PLATING: GOLD ON THE MATING AREA, TIN-LEAD ON THE CONTACT TAILS, NICKEL UNDERPLATE

| 346/396 SERIES CARD EDGE CONNECTOR |
|------------------------------------|
| PART NUMBER: 346-025-520-158       |

YOUR CONNECTION TO QUALITY & SERVICE

**EDAC INC** TORONTO, ONTARIO CANADA

THESE DRAWINGS AND SPECIFICATIONS ARE THE PROPERTY OF EDAC INC., AND SHALL NOT BE REPRODUCED, OR COPIED OR USED AS THE BASIS FOR THE MANUFACTURE OR SALE OF APPARATUS WITHOUT WRITTEN PERMISSION.

| ACAD REFE      | RENCE NO. | 346-ENG  | G-MASTER  |
|----------------|-----------|----------|-----------|
| DRAWN:         | J.LEE     | DATE: AF | PR. 22/09 |
| CHECKED:       |           | DATE:    |           |
| SCALE:         | N.T.S     | SHEET    | OF 2      |
| DRAWING N      | IUMBER    |          | ISSUE     |
| 346-ENG-MASTER |           |          | 1         |
|                |           |          | l         |