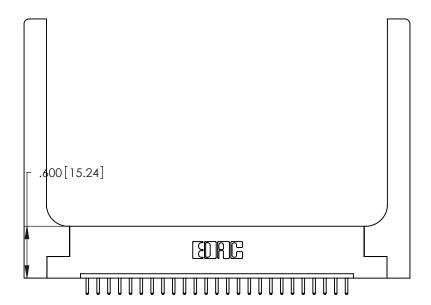

ISSUE NUMBER ORIGINAL 1

Card Slot Accepts .054 [1.37] to .070 [1.78] Thick P.C. Board .330 [8.38] Card Slot .160 [4.07] Point of Contact

INSULATOR MATERIAL: THERMOPLASTIC POLYESTER, UL 94V-0 CONTACT MATERIAL; COPPER, NICKEL, TIN ALLOY CA-725

CONTACT PLATING: GOLD ON THE MATING AREA, TIN-LEAD ON THE CONTACT TAILS, NICKEL UNDERPLATE

| 346/396 SERIES CARD EDGE CONNECTOR |
|------------------------------------|
| PART NUMBER: 346-025-520-158       |

YOUR CONNECTION TO QUALITY & SERVICE

**EDAC INC** TORONTO, ONTARIO CANADA

THESE DRAWINGS AND SPECIFICATIONS ARE THE PROPERTY OF EDAC INC., AND SHALL NOT BE REPRODUCED, OR COPIED OR USED AS THE BASIS FOR THE MANUFACTURE OR SALE OF APPARATUS WITHOUT WRITTEN PERMISSION.

| ACAD REFE      | RENCE NO. | 346-ENG  | G-MASTER  |
|----------------|-----------|----------|-----------|
| DRAWN:         | J.LEE     | DATE: AF | PR. 22/09 |
| CHECKED:       |           | DATE:    |           |
| SCALE:         | N.T.S     | SHEET    | OF 2      |
| DRAWING N      | IUMBER    |          | ISSUE     |
| 346-ENG-MASTER |           |          | 1         |
|                |           |          | l         |