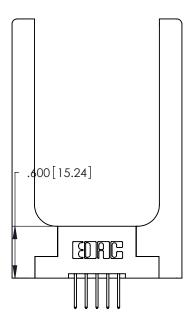

THIS IS A C.A.D. GENERATED DRAWING DO NOT MAKE MANUAL REVISIONS TO MASTER.

Contact Code 556

ISSUE NUMBER

ORIGINAL

1

**Contact Code 555** 

INSULATOR MATERIAL: THERMOPLASTIC POLYESTER, UL 94V-0 CONTACT MATERIAL; COPPER, NICKEL, TIN ALLOY CA-725 CONTACT PLATING: GOLD ON THE MATING AREA, TIN-LEAD ON THE CONTACT TAILS, NICKEL UNDERPLATE

## 346/396 SERIES CARD EDGE CONNECTOR CONTACT CODE 555,556,558,559,560 DIMENSIONS

YOUR CONNECTION TO QUALITY & SERVICE

**EDAC INC** TORONTO, ONTARIO CANADA

THESE DRAWINGS AND SPECIFICATIONS ARE THE PROPERTY OF EDAC INC.,AND SHALL NOT BE REPRODUCED, OR COPIED OR USED AS THE BASIS FOR THE MANUFACTURE OR SALE OF APPARATUS WITHOUT WRITTEN PERMISSION.