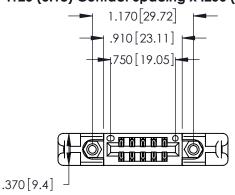

<u>Contact Dimensions:</u>
526-P.C. Tail .018 Sq. (0.46 Sq.) - Tail LG. =.350 (8.89)
.125 (3.18) Contact Spacing x .250 (6.35) Row Spacing

- INSULATOR MATERIAL: THERMOPLASTIC POLYESTER, UL 94V-0 CONTACT MATERIAL; COPPER, NICKEL, TIN\_ALLOY CA-725
- CONTACT PLATING: GOLD ON THE MATING AREA, TIN-LEAD ON THE CONTACT TAILS, NICKEL UNDERPLATE

THIS IS A C.A.D. GENERATED DRAWING DO NOT MAKE MANUAL REVISIONS TO MASTER.

ISSUE NUMBER

1

ORIGINAL

346/396 SERIES CARD EDGE CONNECTOR PART NUMBER: 346-010-526-258

**EDAC INC** TORONTO, ONTARIO CANADA

THESE DRAWINGS AND SPECIFICATIONS ARE THE PROPERTY OF EDAC INC.,AND SHALL NOT BE REPRODUCED, OR COPIED OR USED AS THE BASIS FOR THE MANUFACTURE OR SALE OF APPARATUS WITHOUT WRITTEN PERMISSION.