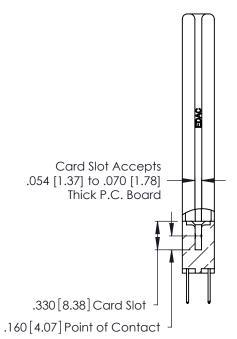

THIS IS A C.A.D. GENERATED DRAWING DO NOT MAKE MANUAL REVISIONS TO MASTER.

Contact Code 556

ISSUE NUMBER

ORIGINAL

1

**Contact Code 555** 

INSULATOR MATERIAL: THERMOPLASTIC POLYESTER, UL 94V-0 CONTACT MATERIAL; COPPER, NICKEL, TIN ALLOY CA-725 CONTACT PLATING: GOLD ON THE MATING AREA, TIN-LEAD ON THE CONTACT TAILS, NICKEL UNDERPLATE

## 346/396 SERIES CARD EDGE CONNECTOR CONTACT CODE 555,556,558,559,560 DIMENSIONS

YOUR CONNECTION TO QUALITY & SERVICE

**EDAC INC** TORONTO, ONTARIO CANADA

THESE DRAWINGS AND SPECIFICATIONS ARE THE PROPERTY OF EDAC INC.,AND SHALL NOT BE REPRODUCED, OR COPIED OR USED AS THE BASIS FOR THE MANUFACTURE OR SALE OF APPARATUS WITHOUT WRITTEN PERMISSION.