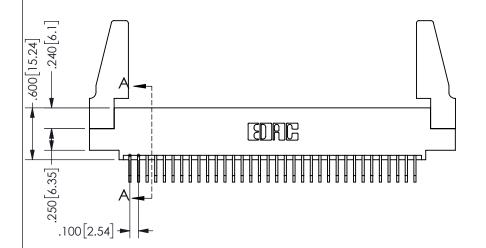

## **SECTION A-A**

<u>Contact Dimensions:</u>
558-90 Degree Bend (Code 541 Contacts)
See Sheet 2 for Contact Code 555, 556, 558, 559, 560 **Dimensions** 

345/395 SERIES CARD EDGE CONNECTOR PART NUMBER: 345-068-558-588

YOUR CONNECTION TO QUALITY & SERVICE

**EDAC INC** TORONTO, ONTARIO CANADA

THESE DRAWINGS AND SPECIFICATIONS ARE THE PROPERTY OF EDAC INC.,AND SHALL NOT BE REPRODUCED, OR COPIED OR USED AS THE BASIS FOR THE MANUFACTURE OR SALE OF APPARATUS WITHOUT WRITTEN PERMISSION.

| ACAD REFERENCE NO.  | 345-ENG-MASTER |           |
|---------------------|----------------|-----------|
| DRAWN: R.STA.MONICA | DATEMA         | Y.16/2017 |
| CHECKED:            | DATE:          |           |
| SCALE: NTS          | SHEET          | OF 2      |
| DRAWING NUMBER      |                | ISSUE     |
| 345-ENG-MASTER      |                | 1         |
|                     |                |           |