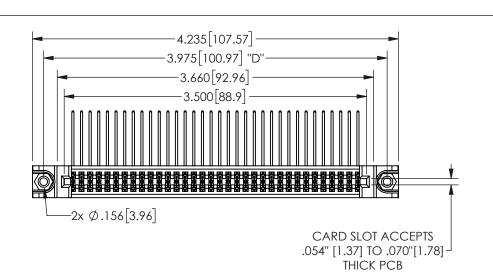

YOUR CONNECTION TO QUALITY & SERVICE

**EDAC INC** TORONTO, ONTARIO CANADA

THESE DRAWINGS AND SPECIFICATIONS ARE THE PROPERTY OF EDAC INC.,AND SHALL NOT BE REPRODUCED, OR COPIED OR USED AS THE BASIS FOR THE MANUFACTURE OR SALE OF APPARATUS WITHOUT WRITTEN PERMISSION.

| ACAD REFERENCE NO.  | 345-ENG-MASTER |           |
|---------------------|----------------|-----------|
| DRAWN: R.STA.MONICA | DATEMA         | Y.16/2017 |
| CHECKED:            | DATE:          |           |
| SCALE: NTS          | SHEET          | OF 2      |
| DRAWING NUMBER      |                | ISSUE     |
| 345-ENG-MASTER      |                | 1         |
|                     |                |           |