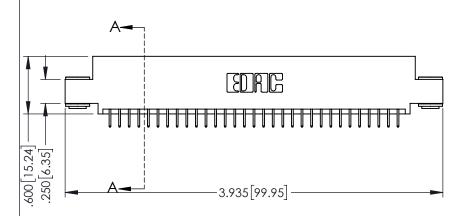

INSULATOR MATERIAL: THERMOPLASTIC PBT BLACK, UL 94V-0

CONTACT MATERIAL; COPPER TIN ALLOY

CONTACT PLATING: GOLD ON THE MATING AREA, TIN PLATING ON THE CONTACT TAILS, NICKEL UNDERPLATE

| 345/395 SERIES CARD EDGE CONNECTOR |
|------------------------------------|
| PART NUMBER: 345-062-525-503       |

| ACAD REFERENCE NO. 345-ENG-MASTER |                  |  |  |
|-----------------------------------|------------------|--|--|
| DRAWN: R.STA.MONICA               | DATE:MAY.16/2017 |  |  |
| CHECKED:                          | DATE:            |  |  |
| SCALE: 1:1                        | SHEET 1 OF 2     |  |  |
| DRAWING NUMBER                    | ISSUE            |  |  |
| 345-ENG-MASTER                    | 1                |  |  |