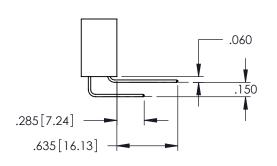

.107 [2.72] .082 [2.08] .157 [4] .232 [5.89] .125(3.18) to .210(5.33) .125(3.18) to .210(5.33) Outside Tails Outside Tails .045(1.14) to .060(1.52) .045(1.14) to .060(1.52) Between Tails Between Tails **Contact Code 555 Contact Code 556** 

**Contact Code 558** 

## **Contact Code 559**

Contact Code 560

INSULATOR MATERIAL: THERMOPLASTIC POLYESTER, UL 94V-0

DAP MATERIAL AVAILABLE UPON REQUEST

CONTACT MATERIAL; COPPER ALLOY

CONTACT PLATING: GOLD ON THE MATING AREA, TIN PLATING ON THE CONTACT TAILS, NICKEL UNDERPLATE

## 345/395 SERIES CARD EDGE CONNECTOR CONTACT CODE 555,556,558,559,560 DIMENSIONS

YOUR CONNECTION TO QUALITY & SERVICE

|     | ACAD REFERENCE NO   | . 345-ENG-MASTER |
|-----|---------------------|------------------|
|     | DRAWN: R.STA.MONICA | DATE:MAY.16/2017 |
| )   | CHECKED:            | DATE:            |
| ,   | SCALE: 1:1          | SHEET 2 OF 2     |
| ED. | DRAWING NUMBER      | ISSUE            |