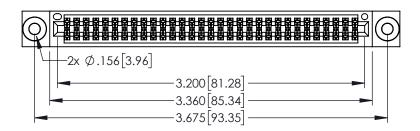

<u>Contact Dimensions:</u>
525-P.C. Tail .018 Sq.(0.46 Sq.) - Tail LG=.150(3.81)
.100 (2.54) Contact Spacing x .200 (5.08) Row Spacing

1

..330[8.38] CARD SLOT .160[4.06] POINT OF CONTACT **SECTION A-A** 

INSULATOR MATERIAL: THERMOPLASTIC PBT BLACK, UL 94V-0

CONTACT MATERIAL; COPPER TIN ALLOY

CONTACT PLATING: GOLD ON THE MATING AREA, TIN PLATING ON THE CONTACT TAILS, NICKEL UNDERPLATE

| 345/395 SERIES CARD EDGE CONNECTOR |
|------------------------------------|
| PART NUMBER: 345-062-525-503       |

| ACAD REFERENCE NO. 345-ENG-MASTER |                  |  |  |
|-----------------------------------|------------------|--|--|
| DRAWN: R.STA.MONICA               | DATE:MAY.16/2017 |  |  |
| CHECKED:                          | DATE:            |  |  |
| SCALE: 1:1                        | SHEET 1 OF 2     |  |  |
| DRAWING NUMBER                    | ISSUE            |  |  |
| 345-ENG-MASTER                    | 1                |  |  |