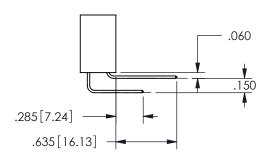

ISSUE NUMBER ORIGINAL

1

**Contact Code 558** 

Contact Code 559

**Contact Code 560** 

INSULATOR MATERIAL: THERMOPLASTIC POLYESTER, UL 94V-0 DAP MATERIAL AVAILABLE UPON REQUEST

CONTACT MATERIAL; COPPER ALLOY CONTACT PLATING: GOLD ON THE MATING AREA, TIN PLATING ON THE CONTACT TAILS, NICKEL UNDERPLATE

## 345/395 SERIES CARD EDGE CONNECTOR CONTACT CODE 555,556,558,559,560 DIMENSIONS

YOUR CONNECTION TO QUALITY & SERVICE

**EDAC INC** TORONTO, ONTARIO CANADA

THESE DRAWINGS AND SPECIFICATIONS ARE THE PROPERTY OF EDAC INC.,AND SHALL NOT BE REPRODUCED, OR COPIED OR USED AS THE BASIS FOR THE MANUFACTURE OR SALE OF APPARATUS WITHOUT WRITTEN PERMISSION.

| ACAD REFERENCE NO.  | 345-ENG-MASTER   |
|---------------------|------------------|
| DRAWN: R.STA.MONICA | DATE:MAY.16/2017 |
| CHECKED:            | DATE:            |
| SCALE: 1:1          | SHEET 2 OF 2     |
| DRAWING NUMBER      | ISSUE            |
| 0.45 5110 1440750   | ,                |