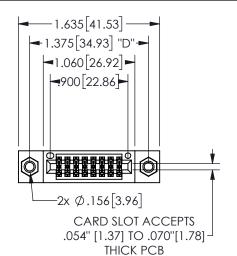

345/395 SERIES CARD EDGE CONNECTOR PART NUMBER: 345-016-544-507

YOUR CONNECTION TO QUALITY & SERVICE

**EDAC INC** TORONTO, ONTARIO CANADA

THESE DRAWINGS AND SPECIFICATIONS ARE THE PROPERTY OF EDAC INC.,AND SHALL NOT BE REPRODUCED, OR COPIED OR USED AS THE BASIS FOR THE MANUFACTURE OR SALE OF APPARATUS WITHOUT WRITTEN PERMISSION.

| 0_0                 |                  |  |
|---------------------|------------------|--|
| ACAD REFERENCE NO.  | 345-ENG-MASTER   |  |
| DRAWN: R.STA.MONICA | DATE:MAY.16/2017 |  |
| CHECKED:            | DATE:            |  |
| SCALE: NTS          | SHEET 1 OF 2     |  |
| DRAWING NUMBER      | ISSUE            |  |
| 345-ENG-MASTER      | 1                |  |