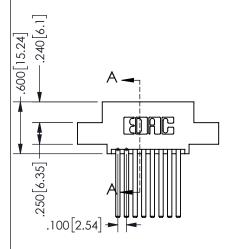

**SECTION A-A** 

| .330[8.38]<br>CARD SLOT | .160[4.06]<br>POINT OF T<br>CONTACT |
|-------------------------|-------------------------------------|
| .370[9.4]               |                                     |
|                         |                                     |