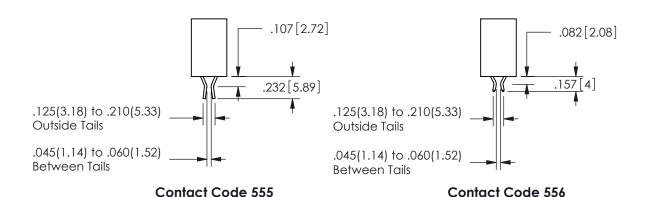

ISSUE NUMBER ORIGINAL

1

**Contact Code 558** 

Contact Code 559

**Contact Code 560** 

INSULATOR MATERIAL: THERMOPLASTIC POLYESTER, UL 94V-0 DAP MATERIAL AVAILABLE UPON REQUEST

CONTACT MATERIAL; COPPER ALLOY CONTACT PLATING: GOLD ON THE MATING AREA, TIN PLATING ON THE CONTACT TAILS, NICKEL UNDERPLATE

## 345/395 SERIES CARD EDGE CONNECTOR CONTACT CODE 555,556,558,559,560 DIMENSIONS

YOUR CONNECTION TO QUALITY & SERVICE

**EDAC INC** TORONTO, ONTARIO CANADA

THESE DRAWINGS AND SPECIFICATIONS ARE THE PROPERTY OF EDAC INC.,AND SHALL NOT BE REPRODUCED, OR COPIED OR USED AS THE BASIS FOR THE MANUFACTURE OR SALE OF APPARATUS WITHOUT WRITTEN PERMISSION.

| ACAD REFERENCE NO.  | 345-ENG-MASTER   |
|---------------------|------------------|
| DRAWN: R.STA.MONICA | DATE:MAY.16/2017 |
| CHECKED:            | DATE:            |
| SCALE: 1:1          | SHEET 2 OF 2     |
| DRAWING NUMBER      | ISSUE            |
| 0.45 5110 1440750   | ,                |