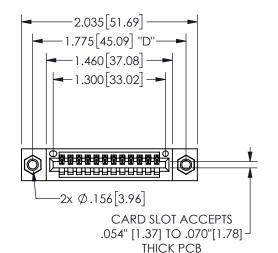

THIS IS A C.A.D. GENERATED DRAWING DO NOT MAKE MANUAL REVISIONS TO MASTER.

ISSUE NUMBER

ORIGINAL

1

.160 4.06 .330[8.38] POINT OF CARD SLOT CONTACT

## -.180[4.57] 600 15.24 250 [6.35] .100[2.54]

<u>Contact Dimensions:</u>
520-P.C. Tail .030x.018(0.76x0.46) - Tail LG=.175(4.45)
.100 (2.54) Contact Spacing x .200 (5.08) Row Spacing

345/395 SERIES CARD EDGE CONNECTOR PART NUMBER: 345-012-520-607