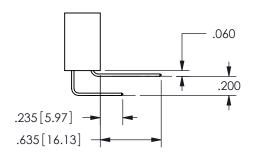

ISSUE NUMBER ORIGINAL

1

**Contact Code 558** 

Contact Code 559

**Contact Code 560** 

INSULATOR MATERIAL: THERMOPLASTIC POLYESTER, UL 94V-0 DAP MATERIAL AVAILABLE UPON REQUEST

CONTACT MATERIAL; COPPER ALLOY CONTACT PLATING: GOLD ON THE MATING AREA, TIN PLATING ON THE CONTACT TAILS, NICKEL UNDERPLATE