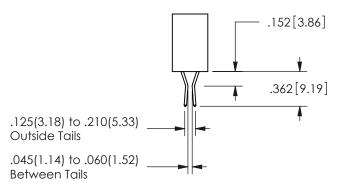

ISSUE NUMBER ORIGINAL

1

**Contact Code 558** 

Contact Code 559

**Contact Code 560** 

INSULATOR MATERIAL: THERMOPLASTIC POLYESTER, UL 94V-0 DAP MATERIAL AVAILABLE UPON REQUEST

CONTACT MATERIAL; COPPER ALLOY CONTACT PLATING: GOLD ON THE MATING AREA, TIN PLATING ON THE CONTACT TAILS, NICKEL UNDERPLATE