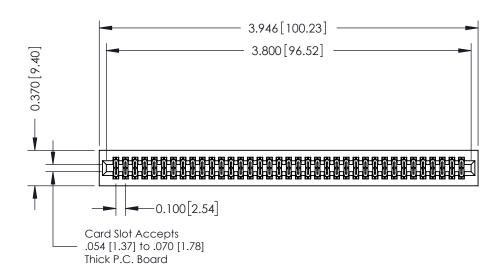

## **See Accompanying Pages for:**

- **Contact Bend Details**
- **Mounting Options**

342 / 392 Card Edge Connector Part Number: 342-074-542-201

YOUR CONNECTION TO QUALITY & SERVICE

342 ENG MASTER J.LEE DATE: OCT. 06/09 SHEET 1 OF 3

342 Assembly

THIS IS A C.A.D. GENERATED DRAWING DO NOT MAKE MANUAL REVISIONS TO MASTER. ISSUE NUMBER

ORIGINAL

1

| 342 / 392 Series Card Edge Connector<br>Contact Bend Detail |                                                                                                                                                                                                  | ACAD REFERENCE NO. 342 ENG MASTER |             |                  |        |
|-------------------------------------------------------------|--------------------------------------------------------------------------------------------------------------------------------------------------------------------------------------------------|-----------------------------------|-------------|------------------|--------|
|                                                             |                                                                                                                                                                                                  | DRAWN:                            | J.LEE       | DATE: OCT. 06/09 |        |
|                                                             |                                                                                                                                                                                                  | CHECKED:                          |             | DATE:            |        |
| TORONTO, ONTARIO                                            | THESE DRAWINGS AND SPECIFICATIONS ARE THE PROPERTY OF EDAC INC. AND SHALL NOT BE REPRODUCED, OR COPIED OR USED AS THE BASIS FOR THE MANUFACTURE OR SALE OF APPARATUS WITHOUT WRITTEN PERMISSION. | SCALE:                            | NTS         | SHEET :          | 2 OF 3 |
|                                                             |                                                                                                                                                                                                  | DRAWING                           | NUMBER      |                  | ISSUE  |
| YOUR CONNECTION TO QUALITY & SERVICE                        |                                                                                                                                                                                                  | 3                                 | 42 Assembly |                  | 1      |