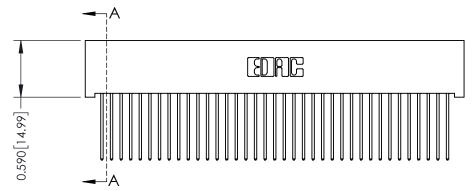

342 Assembly

THIS IS A C.A.D. GENERATED DRAWING DO NOT MAKE MANUAL REVISIONS TO MASTER. ISSUE NUMBER

ORIGINAL

1

| 342 / 392 Series Card Edge Connector<br>Contact Bend Detail |                                                                                                                                                                                                  | ACAD REFERENCE NO. 342 ENG MASTER |             |                  |        |
|-------------------------------------------------------------|--------------------------------------------------------------------------------------------------------------------------------------------------------------------------------------------------|-----------------------------------|-------------|------------------|--------|
|                                                             |                                                                                                                                                                                                  | DRAWN:                            | J.LEE       | DATE: OCT. 06/09 |        |
|                                                             |                                                                                                                                                                                                  | CHECKED:                          |             | DATE:            |        |
| TORONTO, ONTARIO                                            | THESE DRAWINGS AND SPECIFICATIONS ARE THE PROPERTY OF EDAC INC. AND SHALL NOT BE REPRODUCED, OR COPIED OR USED AS THE BASIS FOR THE MANUFACTURE OR SALE OF APPARATUS WITHOUT WRITTEN PERMISSION. | SCALE:                            | NTS         | SHEET :          | 2 OF 3 |
|                                                             |                                                                                                                                                                                                  | DRAWING                           | NUMBER      |                  | ISSUE  |
| YOUR CONNECTION TO QUALITY & SERVICE                        |                                                                                                                                                                                                  | 3                                 | 42 Assembly |                  | 1      |