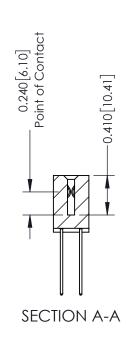

**Mounting Option** 01-No Mounting Lugs **Contact Detail** 

542-Wire Wrap .025 Sq.(0.64 Sq.) - Tail LG=.655(16.64) .100 [2.54] Contact Spacing x .200 [5.08] Row Spacing