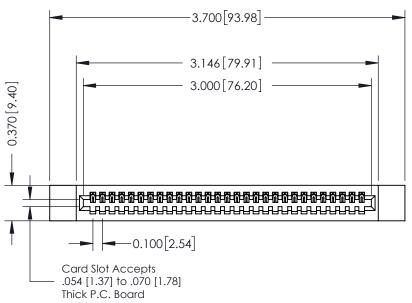

## **See Accompanying Pages for:**

- **Contact Bend Details**
- **Mounting Options**

342 / 392 Card Edge Connector Part Number: 342-029-500-112

YOUR CONNECTION TO QUALITY & SERVICE

342 ENG MASTER J.LEE DATE: OCT. 06/09 SHEET 1 OF 3