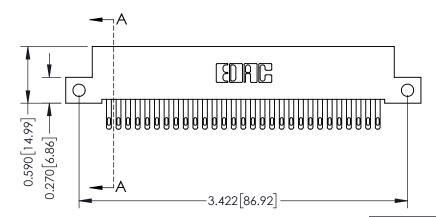

342 Assembly

THIS IS A C.A.D. GENERATED DRAWING DO NOT MAKE MANUAL REVISIONS TO MASTER. ISSUE NUMBER

ORIGINAL

1

| 342 / 392 Series Card Edge Connector<br>Contact Bend Detail |                                                                                                                                                                                                  | ACAD REFERENCE NO. 342 ENG MASTER |             |                  |        |
|-------------------------------------------------------------|--------------------------------------------------------------------------------------------------------------------------------------------------------------------------------------------------|-----------------------------------|-------------|------------------|--------|
|                                                             |                                                                                                                                                                                                  | DRAWN:                            | J.LEE       | DATE: OCT. 06/09 |        |
|                                                             |                                                                                                                                                                                                  | CHECKED:                          |             | DATE:            |        |
| TORONTO, ONTARIO                                            | THESE DRAWINGS AND SPECIFICATIONS ARE THE PROPERTY OF EDAC INC. AND SHALL NOT BE REPRODUCED, OR COPIED OR USED AS THE BASIS FOR THE MANUFACTURE OR SALE OF APPARATUS WITHOUT WRITTEN PERMISSION. | SCALE:                            | NTS         | SHEET :          | 2 OF 3 |
|                                                             |                                                                                                                                                                                                  | DRAWING                           | NUMBER      |                  | ISSUE  |
| YOUR CONNECTION TO QUALITY & SERVICE                        |                                                                                                                                                                                                  | 3                                 | 42 Assembly |                  | 1      |