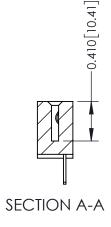

## **Mounting Option** 12-.128 (3.25) Dia. Side Mounting Holes 0.370 [9.40]

**Contact Detail** 500-Wire Hole .050x.025(1.27x0.64) - Tail LG=.270(6.86) .100 [2.54] Contact Spacing x .200 [5.08] Row Spacing